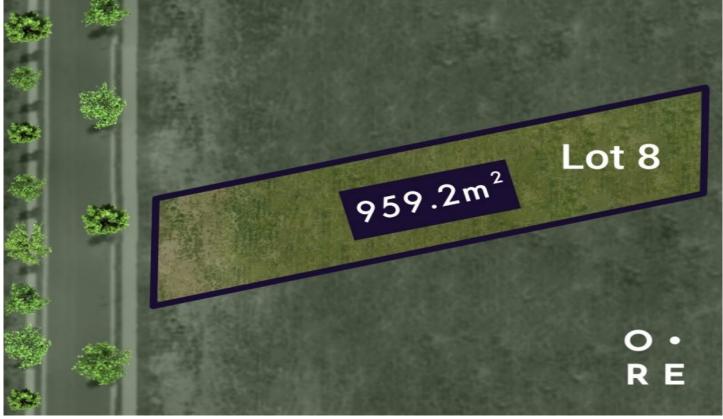

Lot 8 Heath Road NORTH KELLYVILLE NSW

GET IN QUICK! ONLY 2 LOTS LEFT...

Lot 8 in the tranquil Sanctuary Estate, North Kellyville, offers an abundance of space and a generous building platform. Set against a peaceful bush backdrop and amongst high quality homes, this boutique estate is conveniently located within 2 minutes walk to North Kellyville Square. Purchasing in Sanctuary assures you of the privacy and tranquility of a larger lot, located just far enough away from the hustle and bustle of the center of town, coupled with the convenience of a few minutes walk to a selection of local amenities. North Kellyville and surrounds offer terrific amenity, including quality schooling, a number of efficient transport options, and beautiful parks and other family facilities. Key travel information includes the following (all approximate): -350m (4 min walk) to nearest bus stop -350m (4 min walk) to Barry Road

Land Size: 959.2 sqm