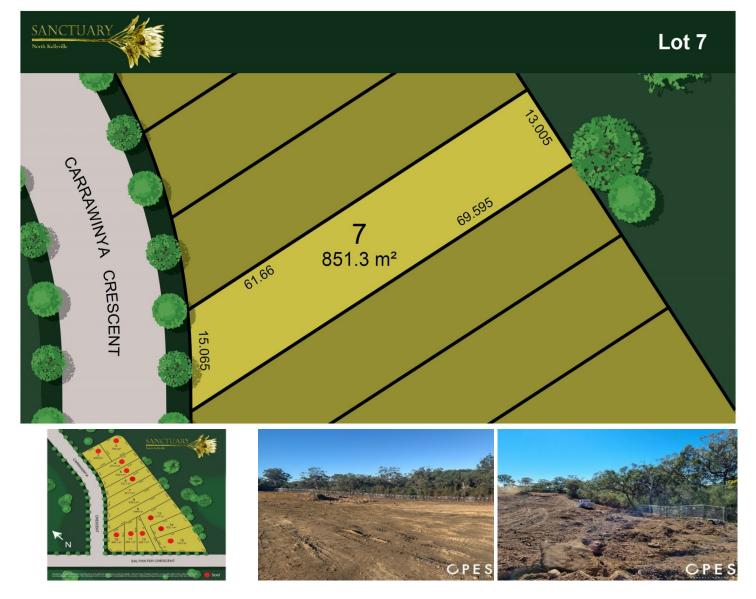

## Lot 7 Heath Road NORTH KELLYVILLE NSW

LOT 7 HEATH ROAD (OR CARRAWINYA CRESCENT)

Land Size : 851 sqm

GET IN QUICK! ONLY 3 LOTS LEFT...

Lot 7 in the tranquil Sanctuary Estate, North Kellyville, offers an abundance of space and a generous building platform. With an east facing rear yard you are sure to enjoy glorious sunshine and light, year round.