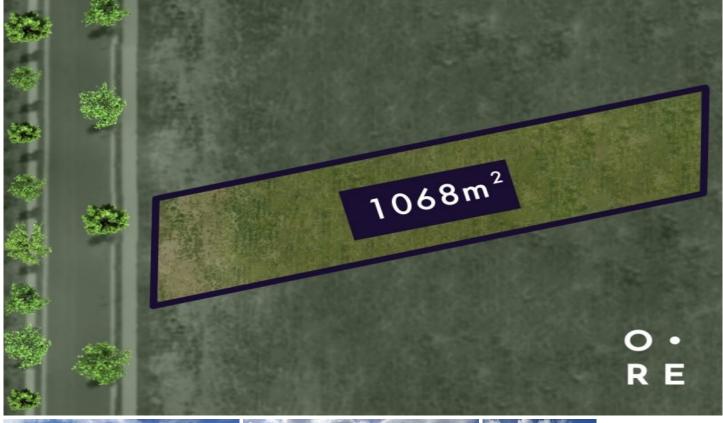

Land Size: 1068 sqm

## 3 Carrawinya Crescent NORTH KELLYVILLE NSW

**GET IN QUICK!** 

This beautiful lot in the tranquil Sanctuary Estate, North Kellyville, offers an abundance of space and a generous building platform. With an east facing rear yard you are sure to enjoy glorious sunshine and light, year round.