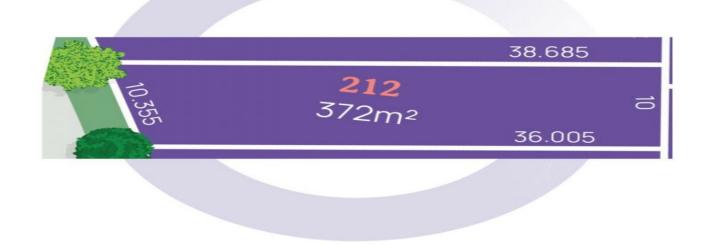

## 32-34 Mason Road BOX HILL NSW

Lot 212 is a tidy 372.6sqm block with a 10m frontage. Regularly shaped and well located, close to all local amenities and walking distance to Box Hill Town Centre. Ready and waiting for your to build your dream home.