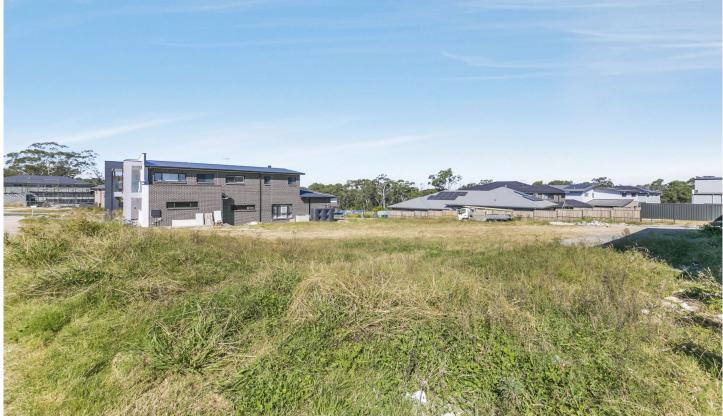

## 130 Stringer Road NORTH KELLYVILLE NSW

- Registered and ready to build on immediately.
- Land is limited in north Kellyville and if you want to get into this prestige area you need to act now!
- Superb 612sqm lot in sought after North Kellyville.
- Wide 15.02m frontage with similar rear boundary.
- Near dead level lot allowing for easy low cost building.
- Regular rectangular shaped lot permitting most housing designs.
- This lot is surrounded by new quality housing with recent sales up to \$2.25million.
- A limited opportunity exists to build your dream home in your dream location.
- Close proximity to Kellyville Public school, shopping centres including the major Rouse Hill Shopping centre and the Rouse Hill Metro Station
- Land prices in North Kellyville have risen fast over the last 12 months and are still rising, secure this lot before it

Land Size: 612 sqm