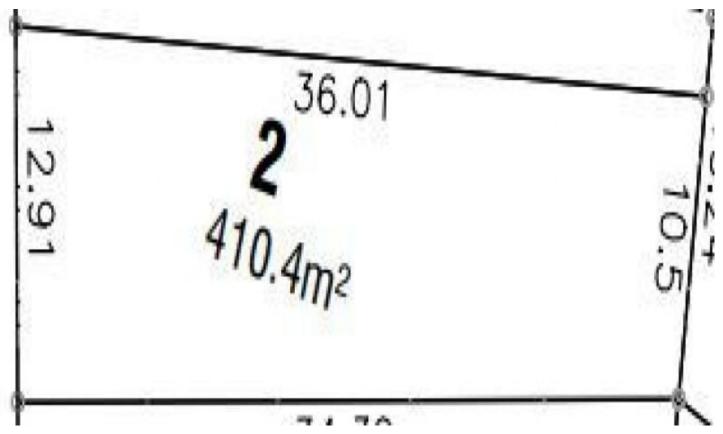

## Lot 2 Serpentine Avenue NORTH KELLYVILLE NSW

Proudly presenting this 410sqm parcel of land that offers itself to design and inspire you to create your own family haven.

Due to be registered in 2021 this level block allows for many styles of home for building and can easily accommodate a project build or architect design, its purely up to your budget!

Property Code: 186

Land Size: 410 sqm

Laura Nasr 02 8834 3200