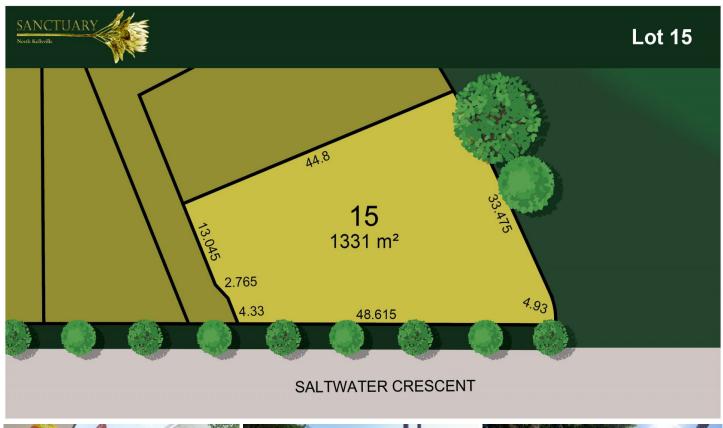

## Lot 15 Heath Road NORTH KELLYVILLE NSW

Lot 15 in the tranquil Sanctuary Estate, North Kellyville, offers an abundance of space and a generous building platform. With a perfect north facing rear yard you are sure to enjoy glorious sunshine and light, year round.

North Kellyville and surrounds offer terrific amenity, including quality schooling, a number of efficient transport

Land Size: 1331 sqm