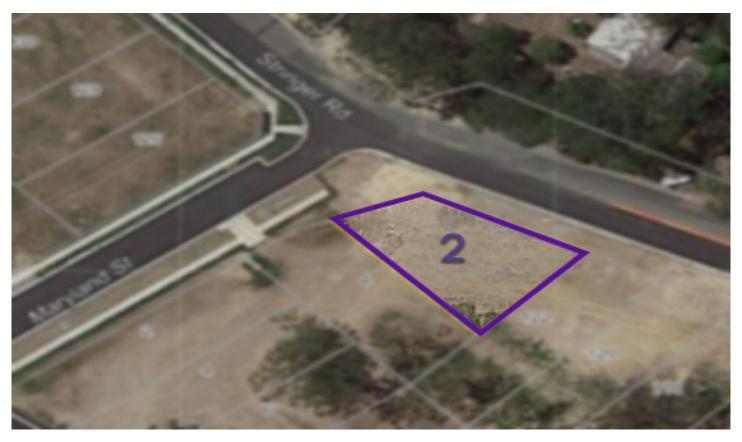

## 2 Maryland Street NORTH KELLYVILLE NSW

Set in an attractive location this 609 sqm block offers an ideal 29.9m frontage.

Registered and ready to be built on, contact Laura Coleman on 0415 032 367 today arrange an inspection.

Property Code: 132

Land Size: 609 sqm

Laura Nasr 02 8834 3200