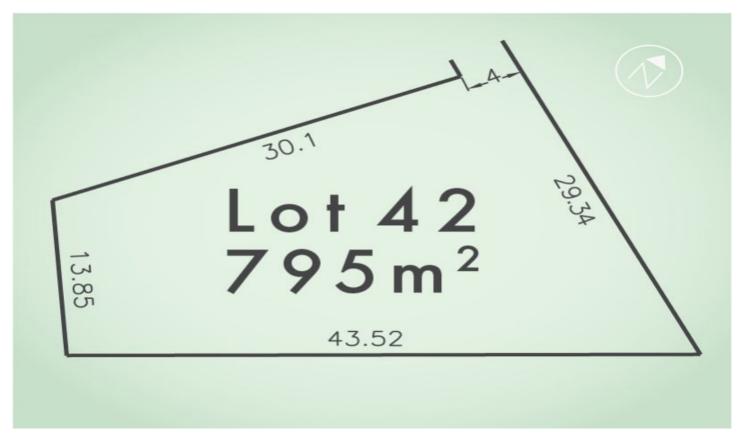

Land Size: 795 sqm

## 42, 37-41 Stringer Road KELLYVILLE NSW

- Beautiful lots with bush outlooks.
  - Lots ranging from 600sqm-795sqm.
  - Prices starting from \$660,000.00
  - Up to 25 metre frontages
  - Most lots suitable for slab construction
  - North facing backyards
  - Priced to sell