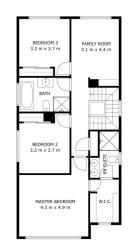

## 4 🛤 3 🚔 1 🚘

6 GEMINI STREET, BOX HILL 4 Bed + Media, 3 Bath, 1 Car Land area (approx.) 334sqm THE PLAN IS SHOWN FOR GENERAL GUIDANCE ONLY. ALL AREAS, MEASUREMENTS AND DISTANCES ARE APPROXIMATE AND NOT TO SCALE. OPES RE, ITS SERVICE PROVIDERS AND VENDOR WILL ACCEPT NO RESPONSIBILITY FOR ITS ACCURACY. INTERESTED PARTIES ARE ADVISED TO MAKE THEIR OWN INDEPENDENT ENQUIRES.