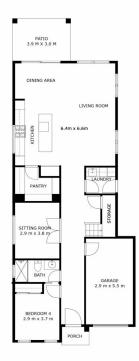

## 4 🛤 3 🚔 1 🚘

6 GEMINI STREET, BOX HILL 4 Bed + Media, 3 Bath, 1 Car Land area (approx.) 334sqm THE PLAN IS SHOWN FOR GENERAL GUIDANCE ONLY. ALL AREAS, MEASUREMENTS AND DISTANCES ARE APPROXIMATE AND NOT TO SCALE. OPES RE, ITS SERVICE PROVIDERS AND VENDOR WILL ACCEPT NO RESPONSIBILITY FOR ITS ACCURACY. INTERESTED PARTIES ARE ADVISED TO MAKE THEIR OWN INDEPENDENT ENQUIRES.