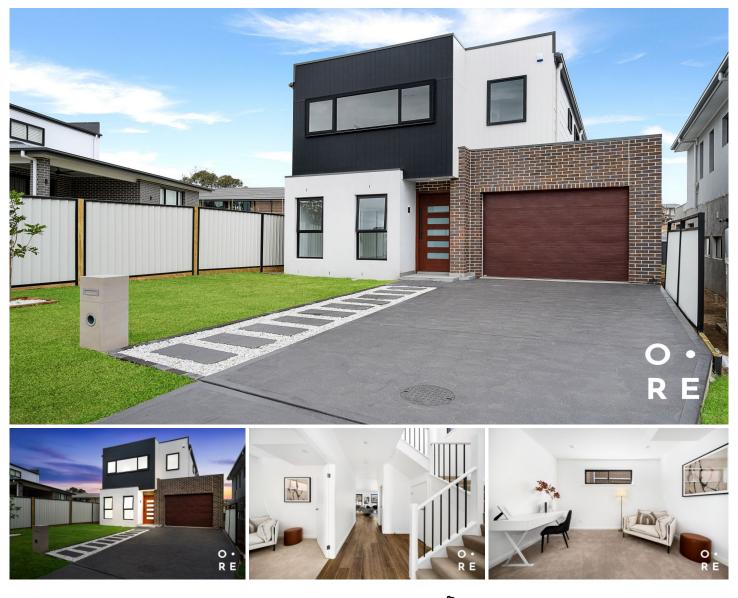

## 6 Gemini Street BOX HILL NSW

Sleek, functional and contemporary, this brand new designer residence is the custom build youve been dreaming of. Timeless finishes throughout are made all the more impressive by the warm embrace of natural light in every room. Designed to grow with your familys needs, flaunting a spacious double storey floor plan of grand proportions, the home offers several versatile living areas, downstairs accommodation for guests or family members, a glamorous chefs kitchen and a seamless flow to the large, year-round entertainers backyard.

North facing, set in a whisper-quiet pocket of Box Hill, with views to the mountains, this is a truly rare opportunity to experience luxury and lifestyle in a leading class. Convenience abounds, with the home just a 10-minute drive to Rouse Hill Town Centre and Metro, and a comfortable walk to the future Water Lane Village Centre &

## 4 🛤 3 🚔 1 🚘

6 GEMINI STREET, BOX HILL 4 Bed + Media, 3 Bath, 1 Car Land area (approx.) 334sqm THE PLAN IS SHOWN FOR GENERAL GUIDANCE ONLY. ALL AREAS, MEASUREMENTS AND DISTANCES ARE APPROXIMATE AND NOT TO SCALE. OPES RE, ITS SERVICE PROVIDERS AND VENDOR WILL ACCEPT NO RESPONSIBILITY FOR ITS ACCURACY. INTERESTED PARTIES ARE ADVISED TO MAKE THEIR OWN INDEPENDENT ENQUIRES.