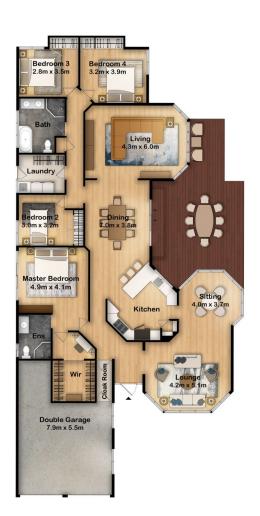

## 10 MINERVA CRESENT, BEAUMONT HILLS

4 Bed, 2 Bath, 2 Car Land area (approx.) 831sqm

THE PLAN IS SHOWN FOR GENERAL GUIDANCE ONLY. ALL AREAS, MEASUREMENTS AND DISTANCES ARE APPROXIMATE AND NOT TO SCALE. OPES RE, ITS SERVICE PROVIDERS AND VENDOR WILL ACCEPT NO RESPONSIBILITY FOR ITS ACCURACY. INTERESTED PARTIES ARE ADVISED TO MAKE THEIR OWN INDEPENDENT ENQUIRES.