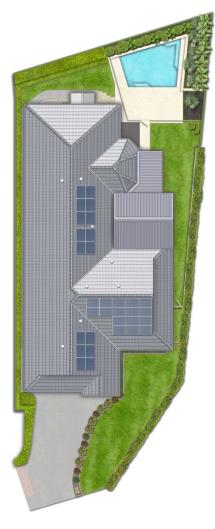

## 10 MINERVA CRESENT, BEAUMONT HILLS

4 Bed, 2 Bath, 2 Car Land area (approx.) 831sqm

THE PLAN IS SHOWN FOR GENERAL GUIDANCE ONLY. ALL AREAS, MEASUREMENTS AND DISTANCES ARE APPROXIMATE AND NOT TO SCALE. OPES RE, ITS SERVICE PROVIDERS AND VENDOR WILL ACCEPT NO RESPONSIBILITY FOR ITS ACCURACY. INTERESTED PARTIES ARE ADVISED TO MAKE THEIR OWN INDEPENDENT ENQUIRES.