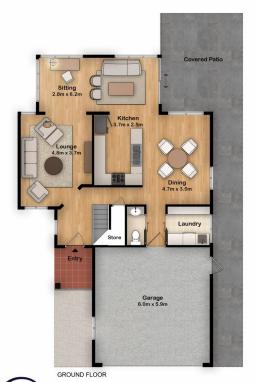

Freshly updated throughout with an undeniable warmth, the home provides two spacious living areas, both adjoining a gourmet kitchen. The kitchen offers ample bench space, gas cooking appliances, loads of cupboard space and a built-in pantry. The living, kitchen and family meals zones are perfectly positioned to flow easily to a covered alfresco entertaining area and level backyard, sure to be a big hit with the kids and family pets.

Upstairs consists of 4 queen-sized bedrooms, headed by the master suite, which is the perfect break away space for

4 🕮 2 🚔 2 😭

Land Size: 451 sqm

10 MILLCROFT WAY, BEAUMONT HILLS 4 Bed, 2 Bath, 2 Car Land area (approx.) 451sqm

THE PLAN IS SHOWN FOR GENERAL GUIDANCE ONLY. ALL AREAS, MEASUREMENTS AND DISTANCES ARE APPROXIMATE AND NOT TO SCALE. OPES RE, ITS SERVICE PROVIDERS AND VENDOR WILL ACCEPT NO RESPONSIBILITY FOR ITS ACCURACY. INTERESTED PARTIES ARE ADVISED TO MAKE THEIR OWN INDEPENDENT ENQUIRES.