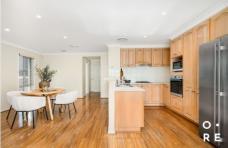

Freshly updated throughout with an undeniable warmth, the home provides two spacious living areas, both adjoining a gourmet kitchen. The kitchen offers ample bench space, gas cooking appliances, loads of cupboard space and a built-in pantry. The living, kitchen and family meals zones are perfectly positioned to flow easily to a covered alfresco entertaining area and level backyard, sure to be a big hit with the kids and family pets.