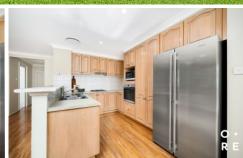

Freshly updated throughout with an undeniable warmth, the home provides two spacious living areas, both adjoining a gourmet kitchen. The kitchen offers ample bench space, gas cooking appliances, loads of cupboard space and a built-in pantry. The living, kitchen and family meals zones are perfectly positioned to flow easily to a covered alfresco entertaining area and level backyard, sure to be a big hit with the kids and family pets.