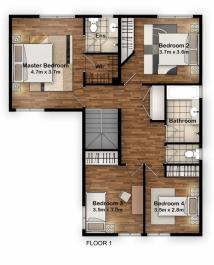

Upstairs consists of 4 queen-sized bedrooms, headed by the master suite, which is the perfect break away space for

4 🕮 2 🚔 2 😭

Land Size: 451 sqm

10 MILLCROFT WAY, BEAUMONT HILLS 4 Bed, 2 Bath, 2 Car Land area (approx.) 451sqm

THE PLAN IS SHOWN FOR GENERAL GUIDANCE ONLY. ALL AREAS, MEASUREMENTS AND DISTANCES ARE APPROXIMATE AND NOT TO SCALE. OPES RE, ITS SERVICE PROVIDERS AND VENDOR WILL ACCEPT NO RESPONSIBILITY FOR ITS ACCURACY. INTERESTED PARTIES ARE ADVISED TO MAKE THEIR OWN INDEPENDENT ENQUIRES.