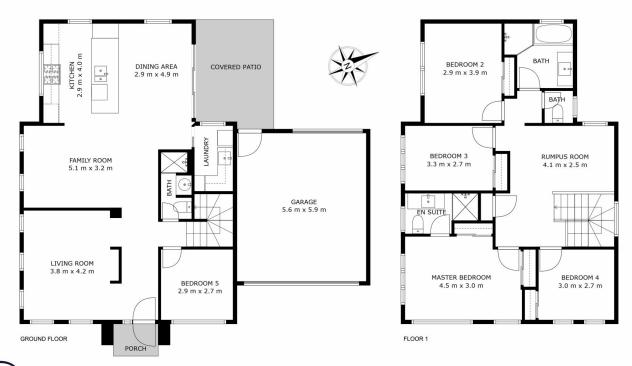

Special features include:

levels.

4 🕒 3 🔓 2 🖨

YOUR MOVE

83 PHOENIX AVENUE, BEAUMONT HILLS 5 Bed, 3 Bath, 2 Car Land area (approx.) 351sqm

THE PLAN IS SHOWN FOR GENERAL GUIDANCE ONLY. ALL AREAS, MEASUREMENTS AND DISTANCES ARE APPROXIMATE AND NOT TO SCALE. OPES RE, ITS SERVICE PROVIDERS AND VENDOR WILL ACCEPT NO RESPONSIBILITY FOR ITS ACCURACY. INTERESTED PARTIES ARE ADVISED TO MAKE THEIR OWN INDEPENDENT ENQUIRES.