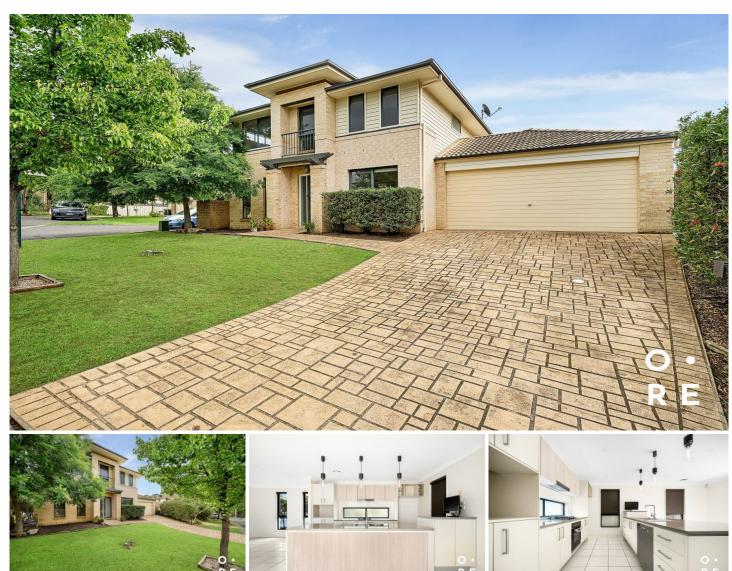

## 83 Phoenix Avenue BEAUMONT HILLS NSW

This much loved, AV Jennings build has been a cherished family home for its current owners. It features a classic double storey floor plan and offers the perfect blend of indoor living and outdoor entertaining. Situated in a peaceful, leafy cul-de-sac, the home is walking distance to Kellyville Metro Station, close to quality schools and daycares, shopping centres, several family parks and sporting fields. The spacious design is coupled with a neutral colour palette and plenty of natural light throughout. The level, oversized yard space captures the northern sun, offers scope to add value and benefits from a drive through garage. Many facets of the property have been recently updated, giving it an undeniably modern feel across both

Special features include:

levels.

4 🕒 3 🔓 2 🖨

YOUR MOVE

83 PHOENIX AVENUE, BEAUMONT HILLS 5 Bed, 3 Bath, 2 Car Land area (approx.) 351sqm

THE PLAN IS SHOWN FOR GENERAL GUIDANCE ONLY. ALL AREAS, MEASUREMENTS AND DISTANCES ARE APPROXIMATE AND NOT TO SCALE. OPES RE, ITS SERVICE PROVIDERS AND VENDOR WILL ACCEPT NO RESPONSIBILITY FOR ITS ACCURACY. INTERESTED PARTIES ARE ADVISED TO MAKE THEIR OWN INDEPENDENT ENQUIRES.