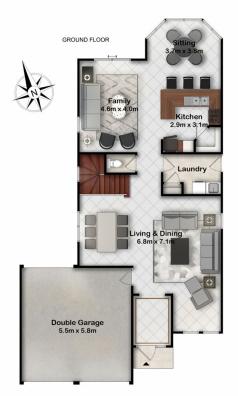

## **5 Forest Crescent BEAUMONT HILLS NSW**

This delightful family home offers a beautifully considered floorplan over two levels, and promises a lifestyle of true convenience, all in a central Beaumont Hills location. Delivering exceptional amenity, the new owners of 5 Forest Crescent will find themselves just 350m from the local bus stop, 400m to the local park, 600m to Beaumont Public School and under 10 minutes drive to Rouse Hill Town Centre and Metro. With strong crossover appeal for young families and investors alike, the home is zoned for Beaumont Hills Public and Rouse Hill High, and benefits from several other high quality private schooling and childcare options within easy reach.

## Come in:

Offering a tidy blank canvas, and ready for the new owners to make their mark, the home offers an incredibly spacious

4 🕒 2 🔓 2 😭

Land Size: 449 sqm

5 FOREST CRESENT, BEAUMONT HILLS 4 Bed, 2 Bath, 2 Car Land area (approx.) 449sqm

THE PLAN IS SHOWN FOR GENERAL GUIDANCE ONLY ALL AREAS, MEASUREMENTS AND DISTANCES ARE APPROXIMATE AND NOT TO SCALE. OPES RE, ITS SERVICE PROVIDERS AND VENDOR WILL ACCEPT NO RESPONSIBILITY FOR ITS ACCURACY, INTERESTED PARTIES ARE ADVISED TO MAKE THEIR OWN INDEPENDENT ENQUIRES.