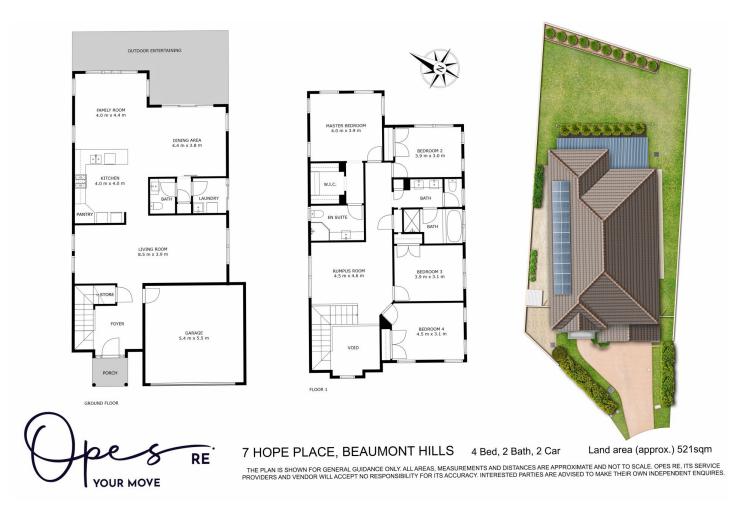

Providing three separate family living areas across the top and bottom floor which include an upstairs teenage retreat/rumpus that breaks off into 4 spacious bedrooms, all with built-in robes and ducted air conditioning. The master retreat is the perfect break away space for mum and dad, complete with a private ensuite and walk in wardrobe. The central gourmet kitchen boasts great inclusions and overlooks the family lounge and dining whilst gazing out to the low maintenance backyard complete with an outdoor alfresco. Privately tucked away on a whisper quiet street, it

## 4 🛤 2 🚔 2 🚘

Land Size : 521 sqm