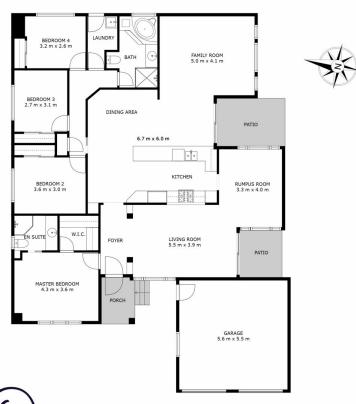

## Come on in:

Offering a tidy blank canvas, and ready for the new owners to make their mark, the home offers an oversized living

4 📮 2 🖺 2 🖨

Land Size: 523 sqm

YOUR MOVE

25 BULLER CIRCUIT, BEAUMONT HILLS 4 Bed, 2 Bath, 2 Car Land area (approx.) 523sqm

THE PLAN IS SHOWN FOR GENERAL GUIDANCE ONLY. ALL AREAS, MEASUREMENTS AND DISTANCES ARE APPROXIMATE AND NOT TO SCALE. OPES RE, ITS SERVICE PROVIDERS AND VENDOR WILL ACCEPT NO RESPONSIBILITY FOR ITS ACCURACY. INTERESTED PARTIES ARE ADVISED TO MAKE THEIR OWN INDEPENDENT ENQUIRES.