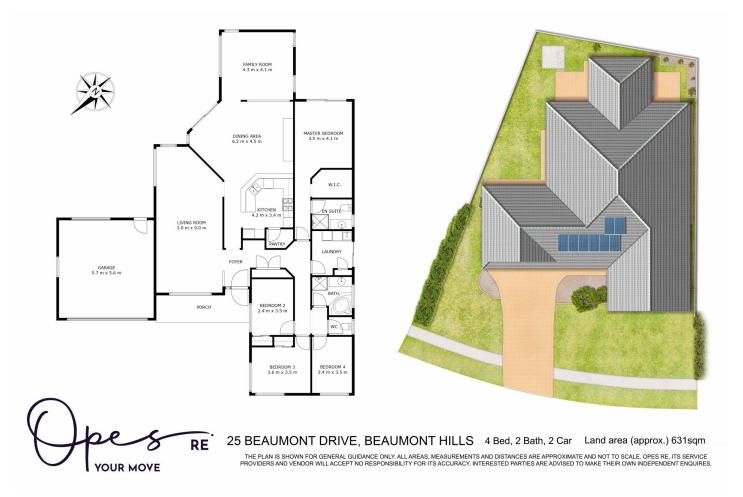

## 25 Beaumont Drive BEAUMONT HILLS NSW

Welcome:

Positioned in an ultra-convenient street in Beaumont Hills this dashing single level home offers the very best in living and entertaining. Boasting an abundance of natural light, spacious interiors, and a gracious flow from room to room. The new owners of 25 Beaumont Drive will find themselves just footsteps from the local bus stop, local parks, Beaumont Village and just minutes drive to Rouse Hill Town Centre and Metro. With strong crossover appeal for families, downsizers, and investors alike, the home is zoned for Beaumont Hills Public and Kellyville High, and benefits from several other highly regarded private schooling and childcare options within easy reach.

Come on in:

4 🛤 2 🚔 2 🚘

Land Size : 631 sqm