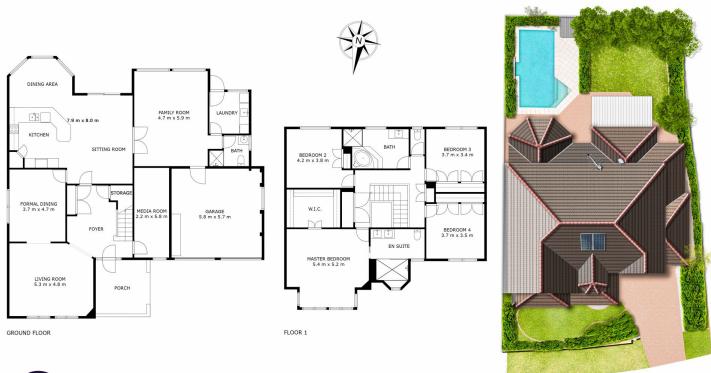

4 🕒 3 🔓 2 🖨

Land Size: 689 sqm

YOUR MOVE

9 HAMILTON WAY, BEAUMONT HILLS

4 Bed + Study + Media, 3 Bath, 2 Car

Land area (approx.) 689sqm

THE PLAN IS SHOWN FOR GENERAL GUIDANCE ONLY. ALL AREAS, MEASUREMENTS AND DISTANCES ARE APPROXIMATE AND NOT TO SCALE. OPES RE, ITS SERVICE PROVIDERS AND VENDOR WILL ACCEPT NO RESPONSIBILITY FOR ITS ACCURACY. INTERESTED PARTIES ARE ADVISED TO MAKE THEIR OWN INDEPENDENT ENQUIRES.