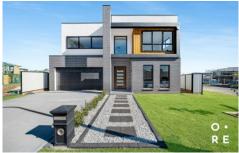

## 319 Constellation Avenue BOX HILL NSW

\* Inspection directions: travel North on Nelson Road, then turn Left into Mason Road, then take the second Right into Galileo Street, then take the second Right onto Gemini Street the home is situated at the top of Gemini Street, on the right hand side, on the corner with Constellation Avenue.

This East facing, architecturally designed, brand new, custom build is undeniably the one for you and your family!

Catering to the needs of growing, mature and multi-generational families alike, this home will have your heart from the moment you walk through the front door. Soaring ceiling heights, glamorous finishes and flooded with natural light, you will be hard pressed to find a more impressive home in Box Hill.

4 📮 3 🔓 2 😭

Land Size: 483 sqm

319 CONSTELLATION AVENUE, BOX HILL 4 Bed + Media, 3 Bath, 2 Car Land area (approx.) 483sqm

THE PLAN IS SHOWN FOR GENERAL GUIDANCE ONLY. ALL AREAS, MEASUREMENTS AND DISTANCES ARE APPROXIMATE AND NOT TO SCALE. OPES RE, ITS SERVICE PROVIDERS AND VENDOR WILL ACCEPT NO RESPONSIBILITY FOR ITS ACCURACY. INTERESTED PARTIES ARE ADVISED TO MAKE THEIR OWN INDEPENDENT ENQUIRES.