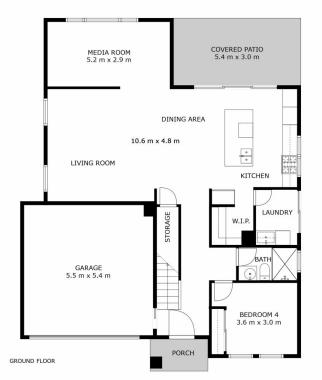

4 📮 3 🔓 2 😭

Land Size: 483 sqm

319 CONSTELLATION AVENUE, BOX HILL 4 Bed + Media, 3 Bath, 2 Car Land area (approx.) 483sqm

THE PLAN IS SHOWN FOR GENERAL GUIDANCE ONLY. ALL AREAS, MEASUREMENTS AND DISTANCES ARE APPROXIMATE AND NOT TO SCALE. OPES RE, ITS SERVICE PROVIDERS AND VENDOR WILL ACCEPT NO RESPONSIBILITY FOR ITS ACCURACY. INTERESTED PARTIES ARE ADVISED TO MAKE THEIR OWN INDEPENDENT ENQUIRES.