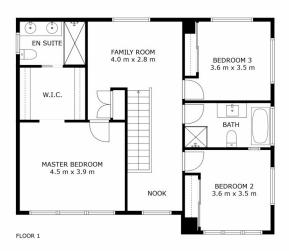

4 📮 3 🔓 2 😭

Land Size: 483 sqm

319 CONSTELLATION AVENUE, BOX HILL 4 Bed + Media, 3 Bath, 2 Car Land area (approx.) 483sqm

THE PLAN IS SHOWN FOR GENERAL GUIDANCE ONLY. ALL AREAS, MEASUREMENTS AND DISTANCES ARE APPROXIMATE AND NOT TO SCALE. OPES RE, ITS SERVICE PROVIDERS AND VENDOR WILL ACCEPT NO RESPONSIBILITY FOR ITS ACCURACY. INTERESTED PARTIES ARE ADVISED TO MAKE THEIR OWN INDEPENDENT ENQUIRES.