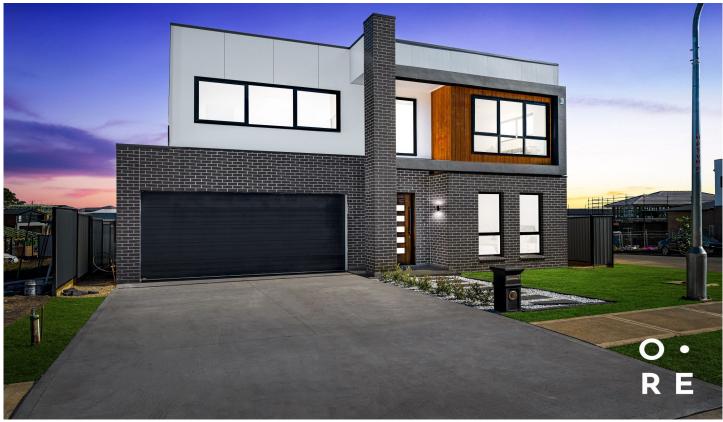

## 319 Constellation Avenue BOX HILL NSW

\* Inspection directions: travel North on Nelson Road, then turn Left into Mason Road, then take the second Right into Galileo Street, then take the second Right onto Gemini Street the home is situated at the top of Gemini Street, on the right hand side, on the corner with Constellation Avenue.

This East facing, architecturally designed, brand new, custom build is undeniably the one for you and your family!

Catering to the needs of growing, mature and multi-generational families alike, this home will have your heart from the moment you walk through the front door. Soaring ceiling heights, glamorous finishes and flooded with natural light, you will be hard pressed to find a more impressive home in Box Hill.

4 📮 3 🔓 2 😭

Land Size: 483 sqm

319 CONSTELLATION AVENUE, BOX HILL 4 Bed + Media, 3 Bath, 2 Car Land area (approx.) 483sqm

THE PLAN IS SHOWN FOR GENERAL GUIDANCE ONLY. ALL AREAS, MEASUREMENTS AND DISTANCES ARE APPROXIMATE AND NOT TO SCALE. OPES RE, ITS SERVICE PROVIDERS AND VENDOR WILL ACCEPT NO RESPONSIBILITY FOR ITS ACCURACY. INTERESTED PARTIES ARE ADVISED TO MAKE THEIR OWN INDEPENDENT ENQUIRES.