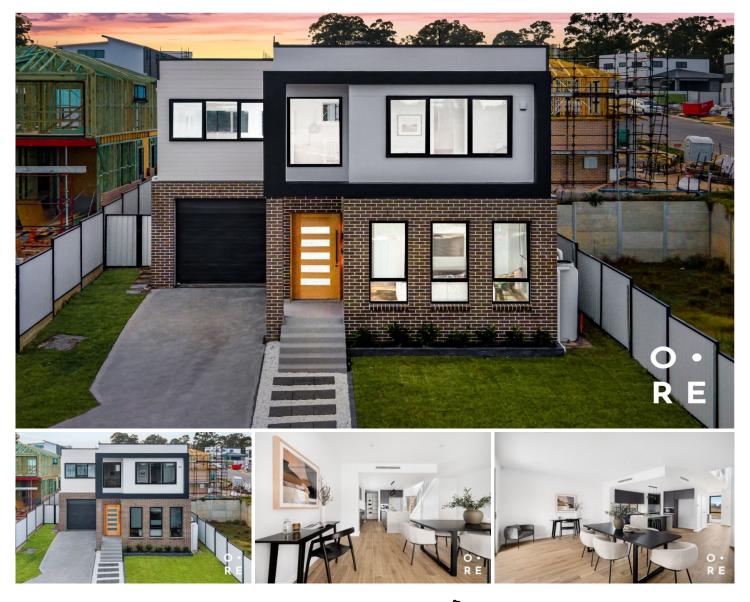

## **19 Galileo Street BOX HILL NSW**

Glamour abounds from the moment you open the door to this truly exceptional brand new home. Architecturally designed and custom built, timeless finishes throughout are made all the more impressive by the warm embrace of natural light in every room. Designed to grow with your familys needs, and flaunting a spacious double storey floor plan , the home offers several versatile living areas, downstairs accommodation for guests or family members, a glamorous chefs kitchen and a seamless flow to the low maintenance backyard.

Set in a whisper-quiet pocket of Box Hill, with views to the Blue Mountains, this is a truly rare opportunity to experience luxury and lifestyle in a leading class. Convenience abounds, with the home just a 10-minute drive to Rouse Hill Town Centre and Metro, and a comfortable walk to the future Box Hill City Centre.