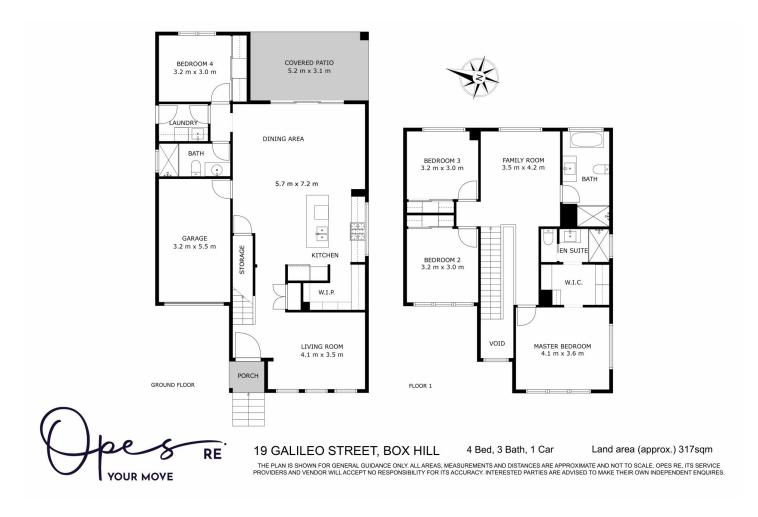

## **19 Galileo Street BOX HILL NSW**

Glamour abounds from the moment you open the door to this truly exceptional brand new home. Architecturally designed and custom built, timeless finishes throughout are made all the more impressive by the warm embrace of natural light in every room. Designed to grow with your familys needs, and flaunting a spacious double storey floor plan , the home offers several versatile living areas, downstairs accommodation for guests or family members, a glamorous chefs kitchen and a seamless flow to the low maintenance backyard.

## 4 🛤 3 🚔 1 🚘

Land Size : 317.4 sqm