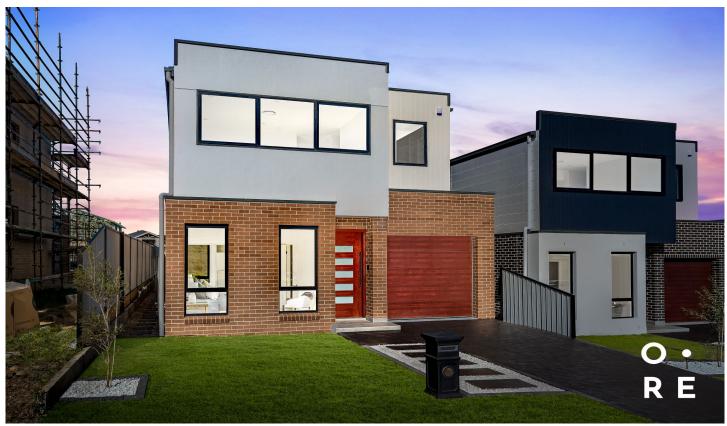

## 29 Galileo Street BOX HILL NSW

The minute you open the door to this glamorous, newly built home, you cannot help but fall in love with the timeless style and thoughtfully crafted floorplan. Architecturally designed to suit the needs of growing, mature and multi-generational families, this home is sure to impress even the most discerning individual. Soaring ceiling heights, glamorous finishes and copious natural light, add to its undeniable allure.

Offering several well-proportioned living and entertaining areas, downstairs accommodation with a full bathroom, a large backyard, covered alfresco dining and a deluxe chefs kitchen, plus much more. This is truly a special home, perfect suited to those who value quality and timeless elegance.

Additional features include:

4 🚐 3 🟪 1 🚘

Land Size: 363.5 sqm

29 GALILEO STREET, BOX HILL

4 Bed + Media, 3 Bath, 1 Car Land area (approx.) 364sqm

THE PLAN IS SHOWN FOR GENERAL GUIDANCE ONLY, ALL AREAS, MEASUREMENTS AND DISTANCES ARE APPROXIMATE AND NOT TO SCALE. OPES RE, ITS SERVICE PROVIDERS AND VENDOR WILL ACCEPT NO RESPONSIBILITY FOR ITS ACCURACY. INTERESTED PARTIES ARE ADVISED TO MAKE THEIR OWN INDEPENDENT ENQUIRES.