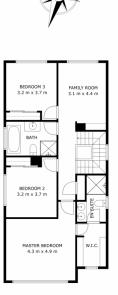

Additional features include:

4 🚐 3 🟪 1 🚘

Land Size: 363.5 sqm

29 GALILEO STREET, BOX HILL

4 Bed + Media, 3 Bath, 1 Car Land area (approx.) 364sqm

THE PLAN IS SHOWN FOR GENERAL GUIDANCE ONLY, ALL AREAS, MEASUREMENTS AND DISTANCES ARE APPROXIMATE AND NOT TO SCALE. OPES RE, ITS SERVICE PROVIDERS AND VENDOR WILL ACCEPT NO RESPONSIBILITY FOR ITS ACCURACY. INTERESTED PARTIES ARE ADVISED TO MAKE THEIR OWN INDEPENDENT ENQUIRES.