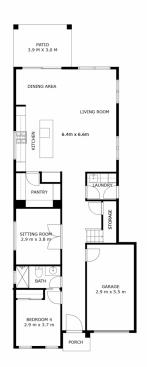

Additional features include:

4 🚐 3 🟪 1 🚘

Land Size: 363.5 sqm

29 GALILEO STREET, BOX HILL

4 Bed + Media, 3 Bath, 1 Car Land area (approx.) 364sqm

THE PLAN IS SHOWN FOR GENERAL GUIDANCE ONLY, ALL AREAS, MEASUREMENTS AND DISTANCES ARE APPROXIMATE AND NOT TO SCALE. OPES RE, ITS SERVICE PROVIDERS AND VENDOR WILL ACCEPT NO RESPONSIBILITY FOR ITS ACCURACY. INTERESTED PARTIES ARE ADVISED TO MAKE THEIR OWN INDEPENDENT ENQUIRES.