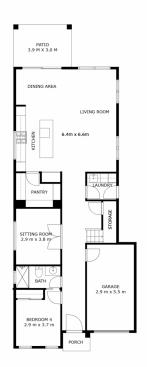

4 📭 3 🔓 1 😭

Land Size: 357.4 sqm

RE YOUR MOVE

27 GALILEO STREET, BOX HILL

4 Bed + Media, 3 Bath, 1 Car Land area (approx.) 357sqm

THE PLAN IS SHOWN FOR GENERAL GUIDANCE ONLY, ALL AREAS, MEASUREMENTS AND DISTANCES ARE APPROXIMATE AND NOT TO SCALE. OPES RE, ITS SERVICE PROVIDERS AND VENDOR WILL ACCEPT NO RESPONSIBILITY FOR ITS ACCURACY. INTERESTED PARTIES ARE ADVISED TO MAKE THEIR OWN INDEPENDENT ENQUIRES.