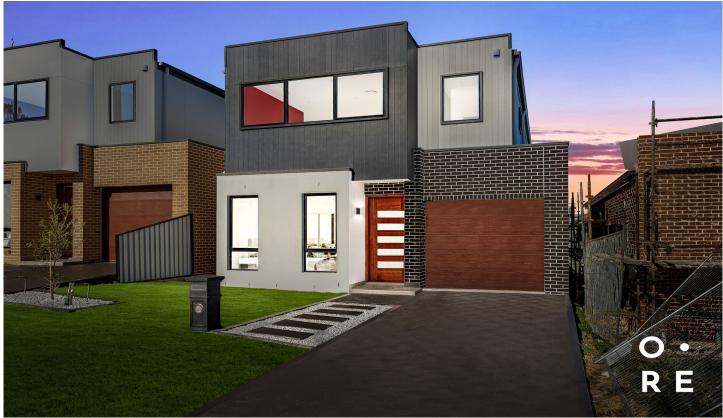

## 27 Galileo Street BOX HILL NSW

Sleek, functional and contemporary, this brand new designer residence is the custom build youve been dreaming of. Timeless finishes throughout are made all the more impressive by the warm embrace of natural light in every room. Designed to grow with your familys needs, flaunting a spacious double storey floor plan of grand proportions, the home offers several versatile living areas, downstairs accommodation for guests or family members, a glamorous chefs kitchen and a seamless flow to the large, year-round entertainers backyard.

North facing, set in a whisper-quiet pocket of Box Hill, with views to the mountains, this is a truly rare opportunity to experience luxury and lifestyle in a leading class. Convenience abounds, with the home just a 10-minute drive to Rouse Hill Town Centre and Metro, and a comfortable walk to the future Box Hill City Centre.