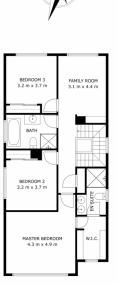

4 📭 3 🔓 1 😭

Land Size: 357.4 sqm

RE YOUR MOVE

27 GALILEO STREET, BOX HILL

4 Bed + Media, 3 Bath, 1 Car Land area (approx.) 357sqm

THE PLAN IS SHOWN FOR GENERAL GUIDANCE ONLY, ALL AREAS, MEASUREMENTS AND DISTANCES ARE APPROXIMATE AND NOT TO SCALE. OPES RE, ITS SERVICE PROVIDERS AND VENDOR WILL ACCEPT NO RESPONSIBILITY FOR ITS ACCURACY. INTERESTED PARTIES ARE ADVISED TO MAKE THEIR OWN INDEPENDENT ENQUIRES.