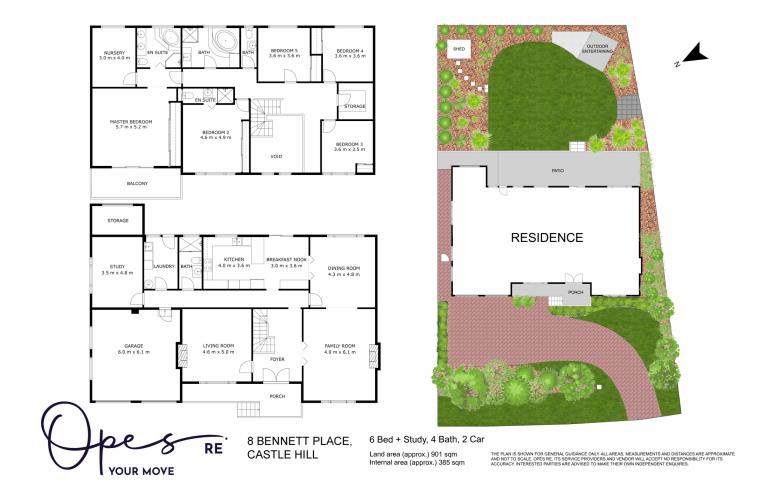

d elegance and warmth of the luxe finishings throughout. A unique and incredibly special offering to the Hills market, as the saying goes, they dont make them like this anymore.

A true feat of timeless construction and design, this full double brick, one-of-a-kind family home offers a lifestyle of luxury and ultimate convenience. With a striking street presence and desirable high side setting in a wide, tree-lined cul-de-sac, the new owners of 8 Bennett Place will enjoy exceptional amenity, being within walking distance of Castle Towers Shopping precinct and Castle Hill Metro. Surrounded by a comprehensive selection of highly sought after schools, this beautiful home meets every need of both the growing and mature family.

6 📭 4 🖺 2 🖨

Land Size: 901 sqm



Alexandra Meadth 02 8834 3200