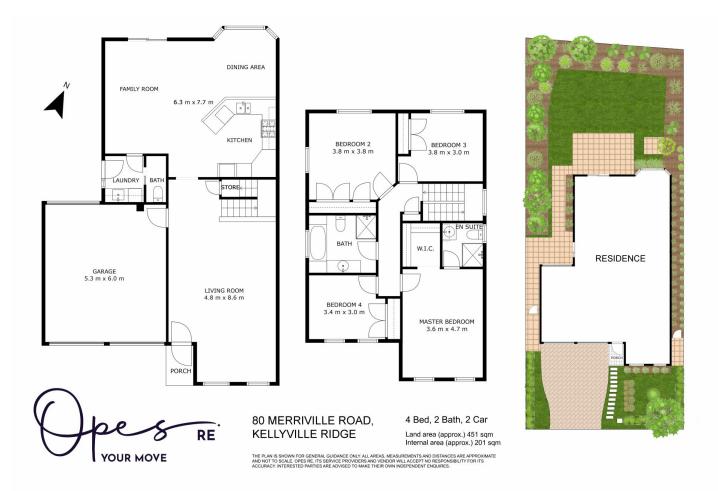

## 80 Merriville Road KELLYVILLE RIDGE NSW

4 🎮 2 🚔 2 🛱

Welcome:

Sitting proudly on its 451m2 parcel, this attractive double storey residence guarantees a relaxed, low maintenance lifestyle in the always popular Kellyville Ridge. Delivering an exceptional lifestyle, the new owners will find themselves footsteps from local bus stops and just minutes to well-regarded schools and popular shopping centres in The Ponds, Stanhope Gardens and Rouse Hill combined with close proximity to the Rouse Hill and Kellyville metro. With strong crossover appeal for young families and investors alike, the home is zoned for Kellyville Ridge Public and Rouse Hill High, and benefits from several other high quality private schooling and childcare options within easy reach.