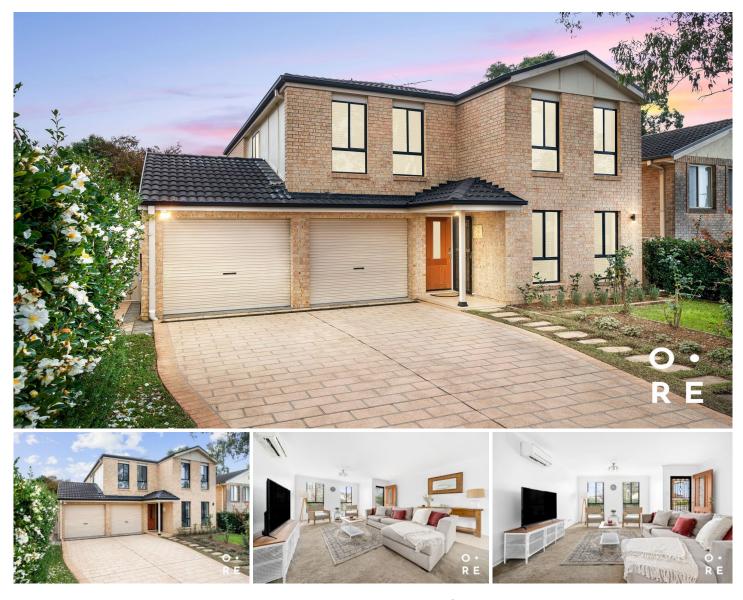

## 80 Merriville Road KELLYVILLE RIDGE NSW

4 🎮 2 🚔 2 🛱

Welcome:

Sitting proudly on its 451m2 parcel, this attractive double storey residence guarantees a relaxed, low maintenance lifestyle in the always popular Kellyville Ridge. Delivering an exceptional lifestyle, the new owners will find themselves footsteps from local bus stops and just minutes to well-regarded schools and popular shopping centres in The Ponds, Stanhope Gardens and Rouse Hill combined with close proximity to the Rouse Hill and Kellyville metro. With strong crossover appeal for young families and investors alike, the home is zoned for Kellyville Ridge Public and Rouse Hill High, and benefits from several other high quality private schooling and childcare options within easy reach.