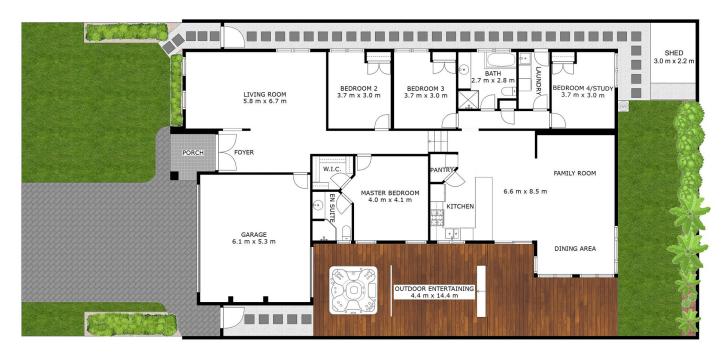

## 53 BENSON ROAD, BEAUMONT HILLS

4 Bed, 2 Bath, 2 Car

Land area (approx.) 450 sqm Internal area (approx.) 254 sqm

THE PLAN IS SHOWN FOR GENERAL GUIDANCE ONLY, ALL AREAS, MEASUREMENTS AND DISTANCES ARE APPROXIMATE AND NOT TO SCALE. OPES RE, ITS SERVICE PROVIDERS AND VENDOR WILL ACCEPT NO RESPONSIBILITY FOR ITS ACCURACY. MERESTED PARTIES ARE ADVISED TO MAKE THEIR OWN INDEPENDENT EXQUIRES.