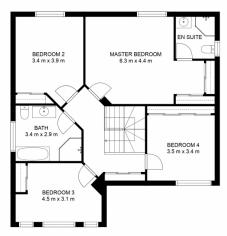

Come in:

Land Size: 450 sqm

31 MORGAN PLACE, BEAUMONT HILLS

4 Bed, 2 Bath, 2 Car Land area (approx.) 450 sqm Internal area (approx.) 236 sqm

THE PLAN IS SHOWN FOR GENERAL GUIDANCE ONLY, ALL AREAS, MEASUREMENTS AND DISTANCES ARE APPROXIMATE AND NOT TO SCALE. OPES RE: ITS SERVICE PROVIDERS AND VENDOR WILL ACCEPT NO RESPONSIBILITY FOR ITS ACCURACY. MITERSTED PARTES ARE ADVISED TO MAKE THEIR OWN INDEPRENDENT ENQUIRES.