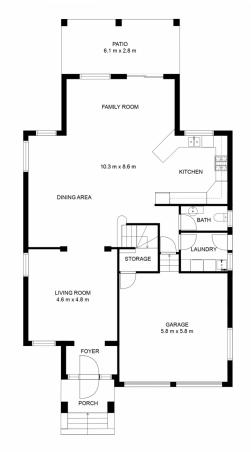

Come in:

Land Size: 450 sqm

31 MORGAN PLACE, BEAUMONT HILLS

4 Bed, 2 Bath, 2 Car Land area (approx.) 450 sqm Internal area (approx.) 236 sqm

THE PLAN IS SHOWN FOR GENERAL GUIDANCE ONLY, ALL AREAS, MEASUREMENTS AND DISTANCES ARE APPROXIMATE AND NOT TO SCALE. OPES RE: ITS SERVICE PROVIDERS AND VENDOR WILL ACCEPT NO RESPONSIBILITY FOR ITS ACCURACY. MITERSTED PARTES ARE ADVISED TO MAKE THEIR OWN INDEPRENDENT ENQUIRES.