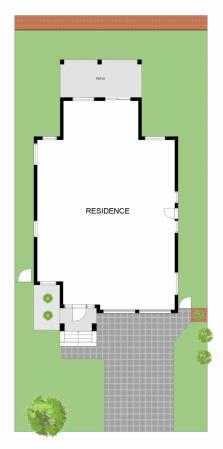

Come in:

Land Size: 450 sqm

31 MORGAN PLACE, BEAUMONT HILLS

4 Bed, 2 Bath, 2 Car Land area (approx.) 450 sqm Internal area (approx.) 236 sqm

THE PLAN IS SHOWN FOR GENERAL GUIDANCE ONLY, ALL AREAS, MEASUREMENTS AND DISTANCES ARE APPROXIMATE AND NOT TO SCALE. OPES RE: ITS SERVICE PROVIDERS AND VENDOR WILL ACCEPT NO RESPONSIBILITY FOR ITS ACCURACY. MITERSTED PARTES ARE ADVISED TO MAKE THEIR OWN INDEPRENDENT ENQUIRES.