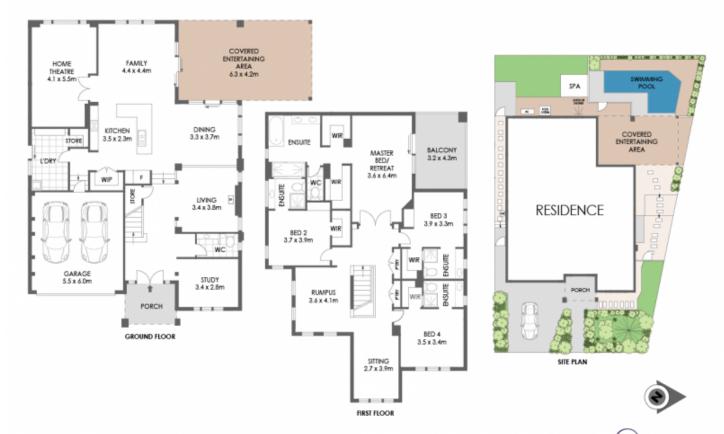

## 1 Eaglewood Gardens BEAUMONT HILLS NSW

Raise your quality of life to new heights in this luxurious Eden Brae home, striking in its grand proportions and beautifully considered floorplan, making it ideal for growing and mature families alike.

Oozing class, this fully renovated, contemporary residence enjoys a commanding east-facing street presence a standout home in a quiet street, in one of Beaumont Hills most sought after pockets. The immaculately kept gardens are a true delight and offer a taste of what is to come inside.

## Come on in:

Grand double entry doors open to a spacious foyer. The main living and family areas of the home are havens for relaxation a separate family room, along with an open plan

4 🕒 4 🔓 2 😭

Land Size : 500 sqm