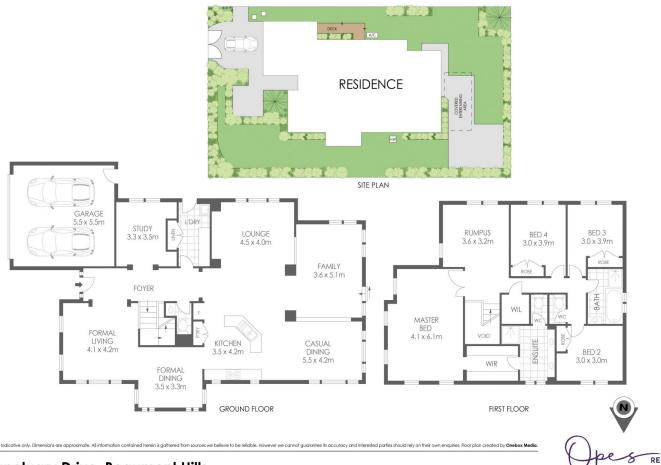

## 50 Sanctuary Drive BEAUMONT HILLS NSW

## Welcome:

A much-loved family home of 15 years, this highly specified, double-storey Eden Brae home presents a fantastic opportunity for a growing or mature family to secure their very own sanctuary.

Characterised by a multitude of open-plan living spaces, an abundance of natural light, and a neutral colour palette, this versatile home is suited to all tastes. Only footsteps to local and school buses, and minutes to Beaumont Public School, Beaumont Shopping Village, Rouse Hill Town Centre and the Rouse Hill & Kellyville Metro stations. Backing a tranquil bush reserve, and just a short stroll to Turkeys Nest and Caddies Creek Reserves, this home is the definition of convenience.

4 🕒 2 🔓 2 🖨

Land Size: 600 sqm



50 Sanctuary Drive, Beaumont Hills