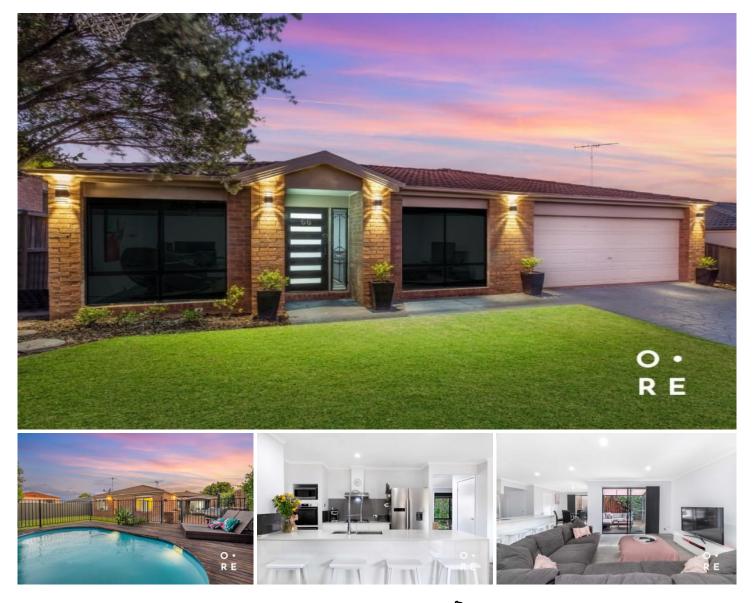

## First Impressions:

A tastefully renovated, expansive single-level home positioned in an exceptionally convenient location. Purpose built with the family and entertainer in mind, boasting multiple light-filled living spaces, excellent accommodation, and a true entertainers backyard with lavish alfresco and glistening swimming pool.

## Come In:

A private, inviting entry flows seamlessly to a large formal living and dining room that doubles as a home office space, quite separate from the remainder of the home for peace and quiet. Venture through where the floor plan opens right out to a family living, dining and a lovely updated gourmet kitchen boasting a large stone benchtop with breakfast bar, all gas cooking, ample storage and stainless-steel appliances. The generous dimensions allow to wine and