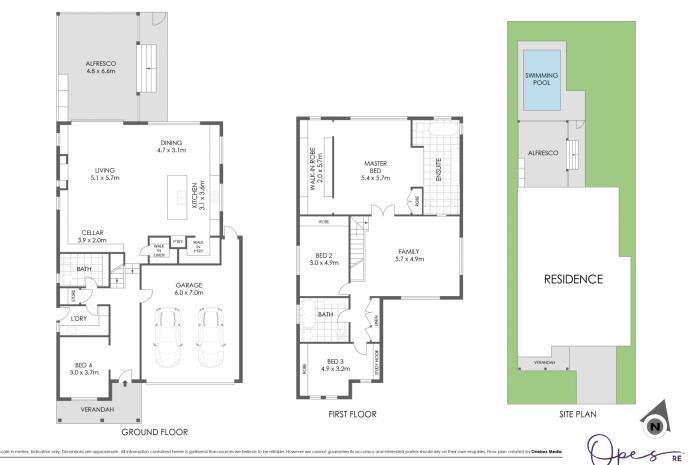

## 17 Yusen Street, Grantham Farm RIVERSTONE NSW

Sold by Gregory Mainstone and Alexandra Meadth

This magnificent 40 square master-built family home exudes total luxury in every respect. Setting the benchmark for family living and entertaining, it is undoubtedly Grantham Farms most exclusive home. Resplendent in its Hamptons inspired glory, blending classic family comfort with state-of-the-art contemporary style, this masterpiece ticks all the boxes of your forever home.

Timeless finishes of the highest quality are made all the more impressive by the warm embrace of natural light in every room. Designed to grow with your familys needs, flaunting a double storey floor plan of grand proportions, the home offers versatile living areas, a glamorous chefs kitchen and a seamless flow to the year-round entertainers backyard, replete with a glistening inground swimming pool

4 🖰 3 🔓 2 😭

Land Size: 474 sqm

17 Yusen Street, Grantham Farm