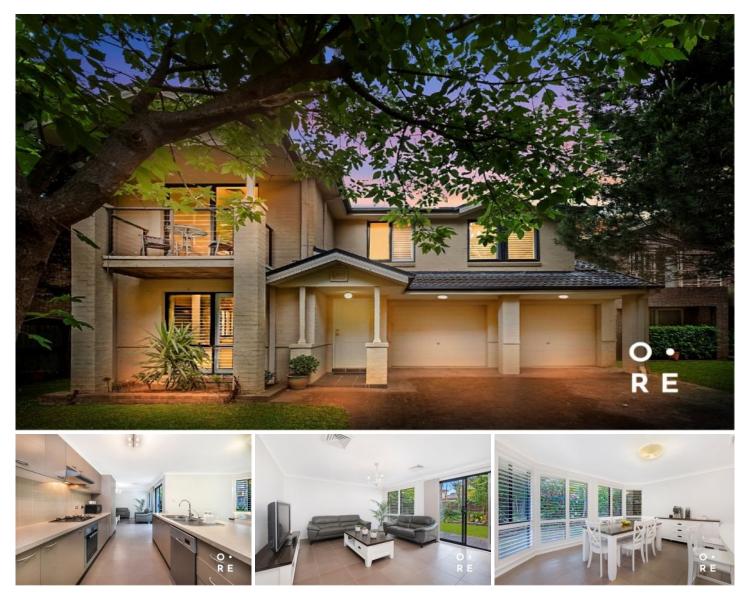

## 8 Cradle Close BEAUMONT HILLS NSW

4 🛤 2 🚔 2 🖨

Welcome:

This delightful family home offers a classic design, with a lovely flowing floor plan and the perfect blend of indoor living and outdoor entertaining. Situated in a sought after, leafy cul-de-sac pocket of Beaumont Hills. Surrounded by fantastic amenities such as quality schools and daycares, shopping centres, several family parks and sporting fields and the new Sydney Metro (Rouse Hill & Kellyville Stations).

Come in:

A spacious design with stylish interiors boasting multiple formal and informal living areas. The open plan kitchen features generous bench space with an added breakfast bar, stainless steel gas cooking appliances, great pantry

8 Cradle Close, Beaumont Hills