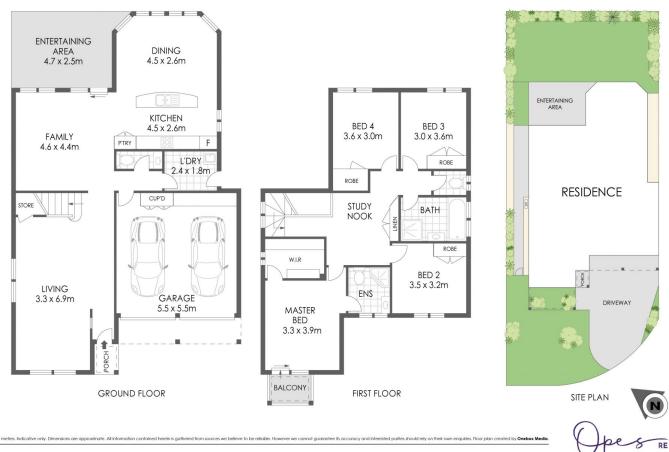

## 8 Cradle Close BEAUMONT HILLS NSW

4 🛤 2 🚔 2 🖨

Welcome:

This delightful family home offers a classic design, with a lovely flowing floor plan and the perfect blend of indoor living and outdoor entertaining. Situated in a sought after, leafy cul-de-sac pocket of Beaumont Hills. Surrounded by fantastic amenities such as quality schools and daycares, shopping centres, several family parks and sporting fields and the new Sydney Metro (Rouse Hill & Kellyville Stations).

Come in:

A spacious design with stylish interiors boasting multiple formal and informal living areas. The open plan kitchen features generous bench space with an added breakfast bar, stainless steel gas cooking appliances, great pantry

8 Cradle Close, Beaumont Hills