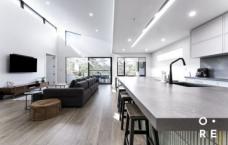

Clean lines and high raked ceilings create an immediate impression upon entry. Greeted by a home office and venturing through to a magnificent family living space with a gas fireplace, soaring raked ceilings and timbergrain tiled