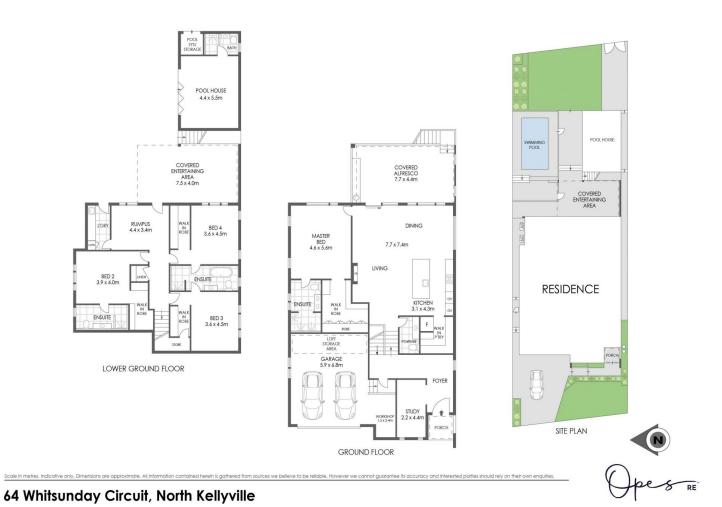

## 64 Whitsunday Circuit NORTH KELLYVILLE NSW

As much a sanctuary as it is a home, this magnificent property surely counts among one of North Kellyvilles most exclusive finds. Designed to grow with your family needs, it flaunts a grandly sized tri-level floor plan providing multiple living areas, a gourmet kitchen and seamless flow to the customised entertainers backyard set against a breathtaking backdrop of protected bushland.

Whisper-quiet and enviably private in the prestigious Crystal Waters estate, surrounded by other high calibre homes, this lavish, near new custom designed and built home is the pinnacle of Hills living.

Clean lines and high raked ceilings create an immediate impression upon entry. Greeted by a home office and venturing through to a magnificent family living space with a gas fireplace, soaring raked ceilings and timbergrain tiled