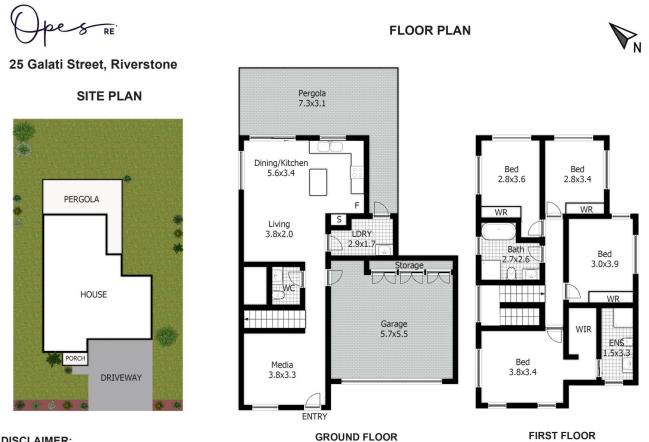

Come In:

Tidy, spacious and welcoming, the thoughtfully crafted floor

Land Size : 327 sqm

## DISCLAIMER:

This floor plan is used for marketing purpose only and is subject to errors and inaccuracy. The marketing Agent & N2 Media will not accept any liability. Interested parties should make and rely on their own enquiries.