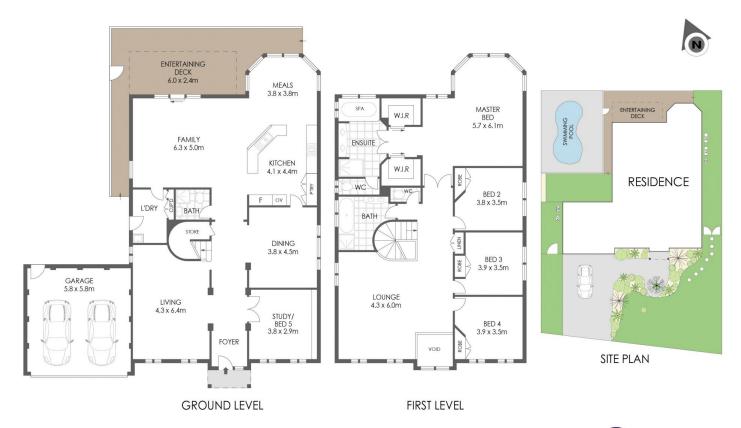

## Welcome:

This wonderful double storey family residence boasts grand proportions. Maximising the entire 617m2 cul-de-sac fronted block. Spacious light filled living spaces from top to bottom. Exceptionally positioned in a whisper quiet street, minutes from local/school buses and a short walk to the highly regarded Iron Bark Ridge Public School, Beaumont Shopping Village, Rouse Hill Town Centre and the Metro. Simply a must have for your family.

## Come In:

The wide entry way immediately welcomes you to your new home. An elegant formal living and dining room for entertaining and adjacent is a perfectly positioned home office or potential 5th bedroom, which is complimented by Land Size: 617 sqm