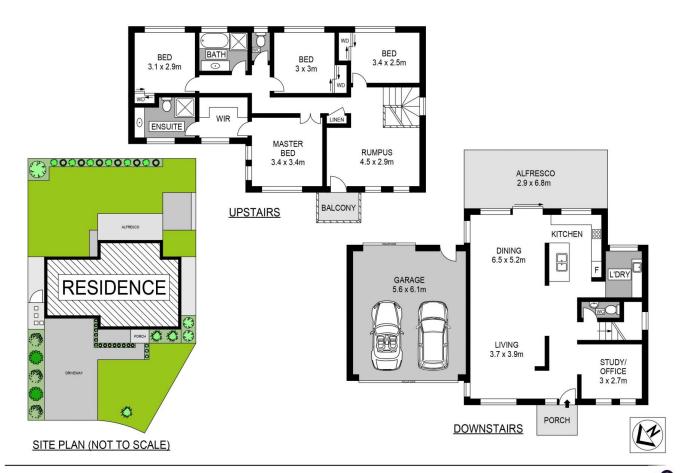

## First Impression:

A delightful family friendly home, tucked away in a private cul-de-sac. Conveniently located on the border of Kellyville, walking distance to Kellyville Metro. The floor plan provides an easy blend of indoor and outdoor living and entertaining.

Come In:

Spacious, open, inviting.

Multipurpose living spaces, work from home, play at home or invite guests over.

Centrally located kitchen, overlooking the family nest.

Meals time: gas cooking, loads of pantry space, brekky bar and views of the yard and alfresco.

Up We Go:

Welcome the teenagers retreat/games room. Peace and

86 Phoenix Avenue, Beaumont Hills

O· RE