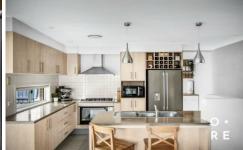

Come In:

Spacious, open, inviting.

Multipurpose living spaces, work from home, play at home or invite guests over.

Centrally located kitchen, overlooking the family nest.

Meals time: gas cooking, loads of pantry space, brekky bar and views of the yard and alfresco.