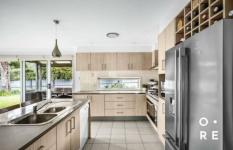

Come In:

Spacious, open, inviting.

Multipurpose living spaces, work from home, play at home or invite guests over.

Centrally located kitchen, overlooking the family nest.

Meals time: gas cooking, loads of pantry space, brekky bar and views of the yard and alfresco.