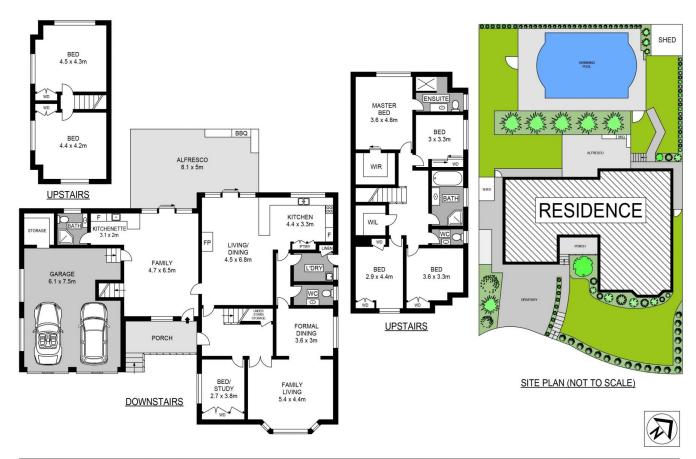

## 72 Telfer Road CASTLE HILL NSW

7 🗀 3 📛 2 🖨

Land Size: 869 sqm

## First Impressions:

Offered for the first time in 21 years, tucked away in a private, yet convenient cul-de sac.

Positioned amongst other high-calibre homes in the heart of the desirable Castle Hill.

Exceptional size for any family unit. Perfection.

## Come In:

Inviting, sun-drenched living spaces. Downstairs accommodation.

Centrally located kitchen, overlooking the family hub. Bring everyone over, the floor plan was purpose built for enjoyment.

Amateur chefs welcome: gas cooking, loads of pantry space, brekky bar and views of the yard and alfresco.

Character filled formal living and elegant dining, dinner parties taken care of.

72 Telfer Road, Castle Hill