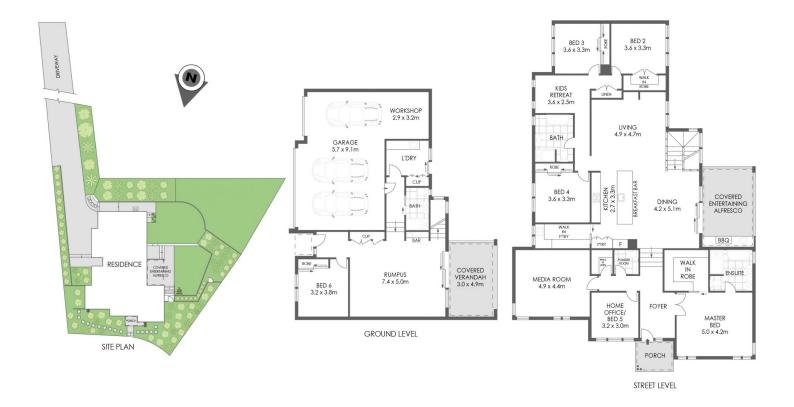

## 11 Ramornie Drive NORTH KELLYVILLE NSW

ONSITE AUCTION WEDNESDAY 22 DECEMBER 2021 @ 6.45PM OPEN FROM 6.00PM

PRE-REGISTRATIONS NOW OPEN!

OPULENT ARCHITECT-DESIGNED OASIS ON 1559SQM

Poised in perfect privacy against a glorious bush reserve backdrop, this newly completed split level home only becomes more wow-worthy as you cross the threshold.

Striking in form yet utterly functional for day-to-day living, it blends classic family comfort with state-of-the-art contemporary style providing a variety of super-sized retreat and entertaining zones, a glamorous Bosch kitchen with all the bells and whistles, a crisply terraced child-friendly backyard and the sleekest of high-end

6 🛌 3 🚔 3 🗬

Building Size: 168 sqm

Alexandra Meadth 02 8834 3200

Scale in metres, indicative only. Dimensions are approximate. All information contained herein is authered from sources we believe to be reliable. However we cannot augrantee its accuracy and interested parties should rely on their own enquiries.