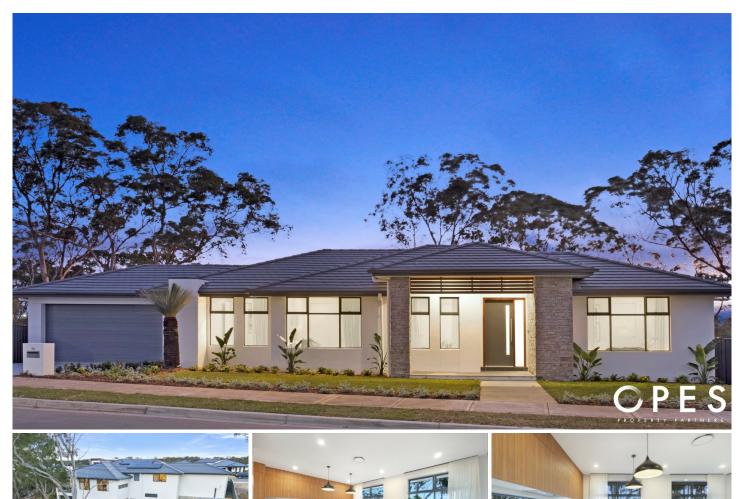

## 98 Stringer Road NORTH KELLYVILLE NSW

\* PLEASE CONTACT US FOR YOUR PRIVATE INSPECTION

Nestled on 738sqm in a peaceful pocket of North Kellyville, is this superbly designed family entertainer. With its selection of free-flowing sun-drenched living areas, this home is ideal for a growing & dynamic family.

This stunning, brand new residence is ready to completely immerse you and your family into your own oasis, complete with amazing, lush views and a surplus of executive comforts. Being only minutes to local shops, schools & public transport, this location is central to all & ready for you to call your own!

5 🗀 3 🔓 2 🖨

Land Size: 738 sqm

Alexandra Meadth 02 8834 3200

Features Include: