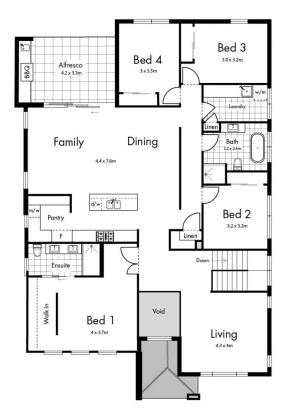

4 🕮 3 📛 3 🖨

Land Size: 837 sqm

Alexandra Meadth 02 8834 3200

Ground Floor First Floor