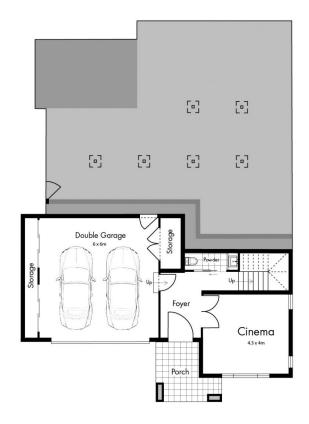

Elevated and set back off Ramornie Drive in a secluded setting, with superb bush views from every window. The entry level offers a large, sundrenched third living area complete with powder room, perfect as a formal lounge or a home office, with a tranquil outlook to the stylish landscaping features of the front of the home. The fully tiled double garage offers extensive built-in storage, with internal access. There is off-street parking for a third car in a dedicated space at the front of the home.

4 🕮 3 📛 3 🖨

Land Size: 837 sqm

Alexandra Meadth 02 8834 3200

Ground Floor First Floor