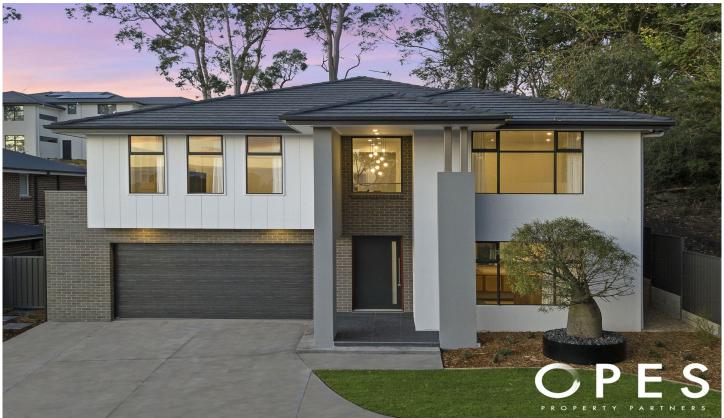

## 38 Ramornie Drive NORTH KELLYVILLE NSW

## \* PLEASE CONTACT US FOR YOUR PRIVATE INSPECTION

Equal parts functional and luxurious, this brand new architecturally designed home will satisfy the most discerning individuals, with its open plan living, abundance of space, privacy, natural light, and high-end finishes.

Elevated and set back off Ramornie Drive in a secluded setting, with superb bush views from every window. The entry level offers a large, sundrenched third living area complete with powder room, perfect as a formal lounge or a home office, with a tranquil outlook to the stylish landscaping features of the front of the home. The fully tiled double garage offers extensive built-in storage, with internal access. There is off-street parking for a third car in a dedicated space at the front of the home.