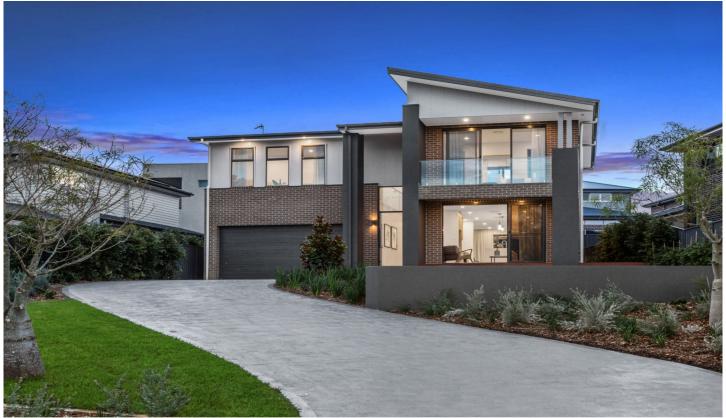

## 7 Maryland Street NORTH KELLYVILLE NSW

Immerse yourself in the warmth of this brand new, architecturally designed home on 659sqm. Featuring four spacious bedrooms, three bathrooms, multiple living areas and a tastefully modern and expansive interior, this home makes for an impressive first - and lasting - impression. Chic custom interiors include timber and stone features throughout, and a striking double height entrance foyer with luxe pendant lighting. The private, oversized master suite sits alone on the right-hand side of the upper level, featuring a king-sized bedroom with balcony, a large robe and dressing room leading to the huge double ensuite which boasts floor to ceiling wall tiles, and an elegant 40mm Quantum Quartz White Swirl vanity.