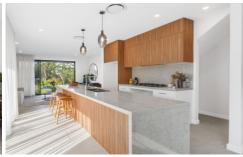

## 7 Maryland Street NORTH KELLYVILLE NSW

Immerse yourself in the warmth of this brand new, architecturally designed home on 659sqm. Featuring four spacious bedrooms, three bathrooms, multiple living areas and a tastefully modern and expansive interior, this home makes for an impressive first - and lasting - impression. Chic custom interiors include timber and stone features throughout, and a striking double height entrance foyer with luxe pendant lighting. The private, oversized master suite sits alone on the right-hand side of the upper level, featuring a king-sized bedroom with balcony, a large robe and dressing room leading to the huge double ensuite which boasts floor to ceiling wall tiles, and an elegant 40mm Quantum Quartz White Swirl vanity.