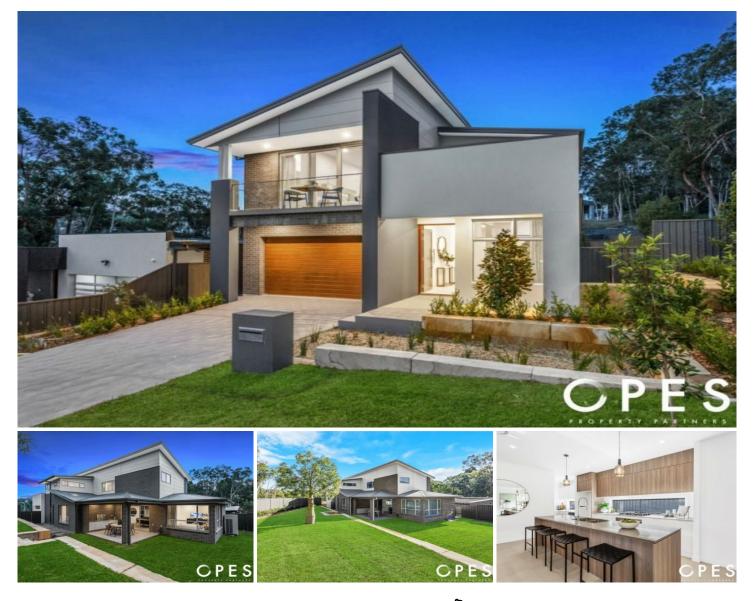

## 52 Ramornie Drive NORTH KELLYVILLE NSW

Brand New Architecturally Designed Home with in-law accommodation and large, low maintenance, level backyard

The ultimate in contemporary luxury and design, this spacious double-storey home is an entertainers dream on 699sqm. The light and breezy open-plan kitchen, lounge and dining area provides ample space for casual or formal dining and opens out to a patio and built-in-barbecue area perfect for those meals best enjoyed al fresco. As any host knows, all meals are best served with a view, which in this case is an expansive and luscious split-level, fully landscaped backyard that will delight avid gardeners and active kids alike. Situated in a whisper quiet location, glorious bush views abound the property and can be taken in from the bedrooms and first-floor balcony.