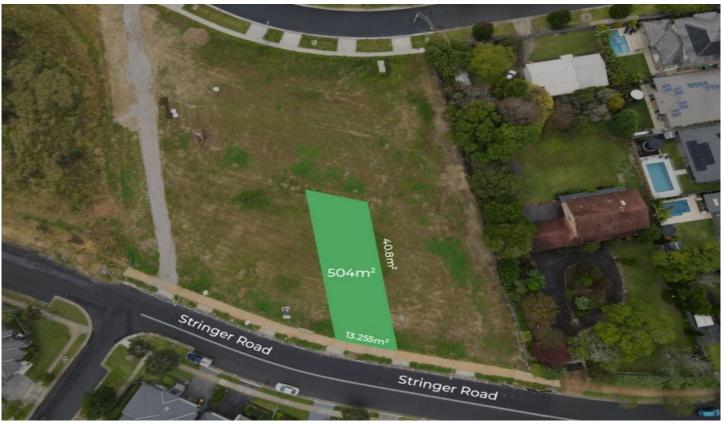

## 29 Stringer Road North Kellyville NSW

Suitable for slab construction, double or single storey designs, the block enjoys a desirable east to rear aspect and sits elevated on the high side of the street.

Price : For Sale Land Size : 504 sqm

Laura Nasr 0474 280 042

Jarrid Rahme 02 8834 3200