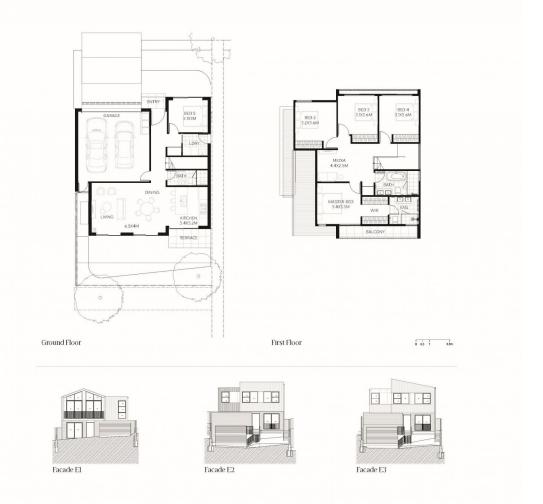

## 12 Pyramid Way Kellyville NSW

Located in Kellyville, Vanguard explores a balance between individuality and unity bringing brand new, two-storey, freestanding residences to the community, completing in early 2024. Each home includes five bedrooms and three bathrooms and has been designed to make a striking statement on its own, while sharing a visual language with its neighbours. The architecture plays with different forms to create a choice of individual elevations.

## Type E

⊨ 5 Bedrooms

🖨 3 Bathrooms

2 Car Bays

Shown Type E1 Lot 13