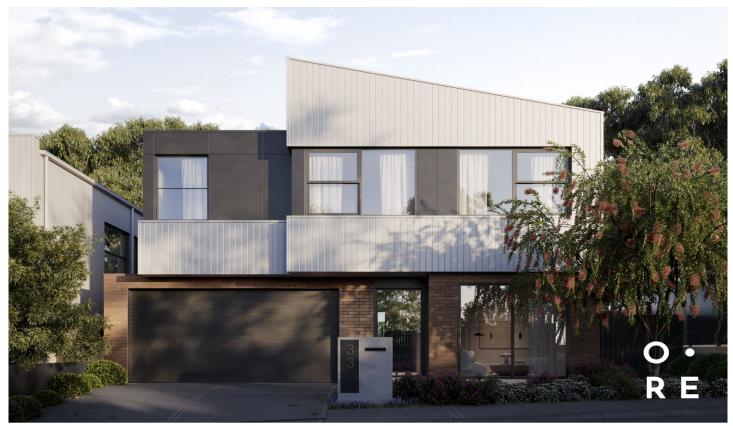

## 12 Pyramid Way Kellyville NSW

Located in Kellyville, Vanguard explores a balance between individuality and unity bringing brand new, two-storey, freestanding residences to the community, completing in early 2024. Each home includes five bedrooms and three bathrooms and has been designed to make a striking statement on its own, while sharing a visual language with its neighbours. The architecture plays with different forms to create a choice of individual elevations.

Dwelling Type E3 - A Timeless, Turn Key, Designer Residence

Your home will be finished to the highest level in a refined palette of neutrals, creating a canvas on which to express your personality.

Comprising of luxury specifications and inclusions, a