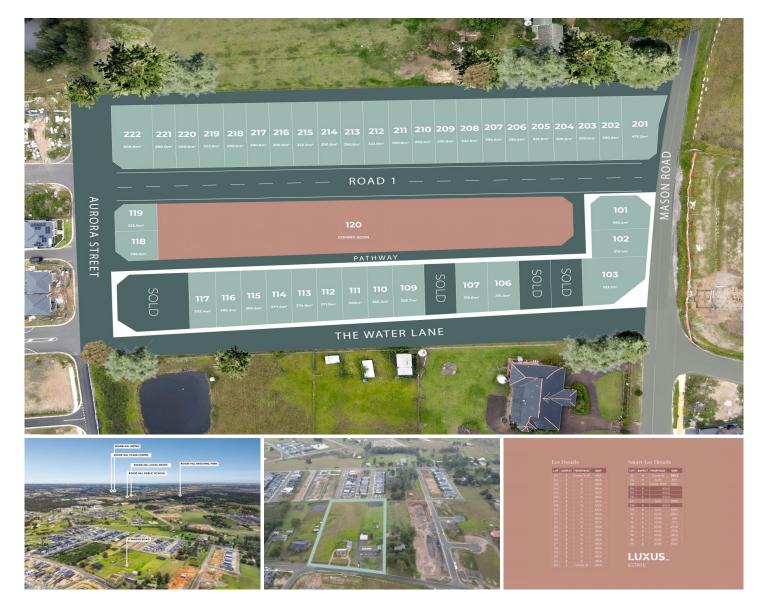

## 35-37 Mason Road Box Hill NSW

Luxus Estate at The Water Lane, Box Hill. This convenient location offers a selection of elevated, premium lots, with dual occupancy potential (STCA), ranging from 266sqm to 522sqm - lot widths from 9m - 18m. Some lots with potential for a separate studio, with parking, and with the ability to subdivide off and sell! (STCA)

Location, Location, Location:

- Elevated building lots, regularly shaped, with superb district views; both North and East facing lots available.

- Competitively priced, suitable for first home buyers, investors and owner occupiers alike.