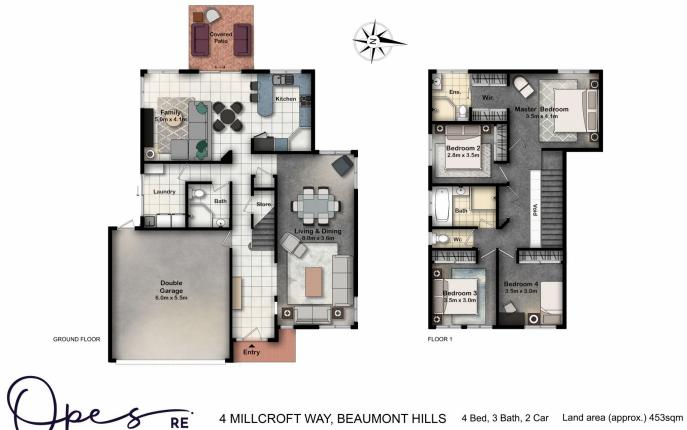

## 4 Millcroft Way Beaumont Hills NSW

Land Size : 453 sqm

Alexandra Meadth 02 8834 3200

YOUR MOVE

THE PLAN IS SHOWN FOR GENERAL GUIDANCE ONLY. ALL AREAS, MEASUREMENTS AND DISTANCES ARE APPROXIMATE AND NOT TO SCALE. OPES RE, ITS SERVICE PROVIDERS AND VENDOR WILL ACCEPT NO RESPONSIBILITY FOR ITS ACCURACY. INTERESTED PARTIES ARE ADVISED TO MAKE THEIR OWN INDEPENDENT ENQUIRES.