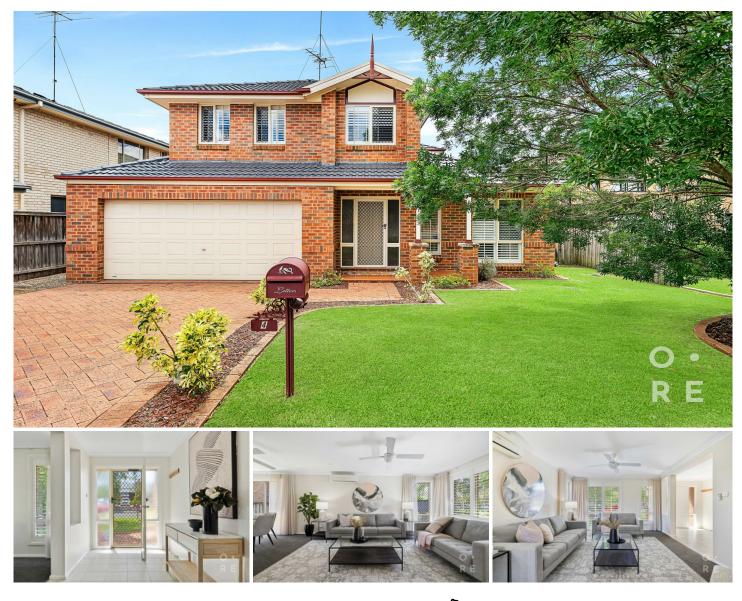

## 4 Millcroft Way Beaumont Hills NSW

## Welcome:

This attractive, east facing, brick veneer home guarantees a relaxed, low maintenance lifestyle at an address of incredible convenience for those who value ease of access to schools, transport options, parks and shops. Delivering exceptional amenity, the new owners of 4 Millcroft Way will find themselves a level 10 minute walk to T-Way buses, and a level 15 minute walk to Kellyville Metro Station. The local Beaumont Village and the major Rouse Hill Town Centre are each just 5 minutes by car. With strong crossover appeal for young families and investors alike, the home is zoned for Beaumont Hills Public and Kellyville High, and benefits from several other high quality private schooling and childcare options within a 5 minute drive or short bus ride, including John XXIII Catholic Primary, Our Lady of the Rosary and St Mark's Catholic College.