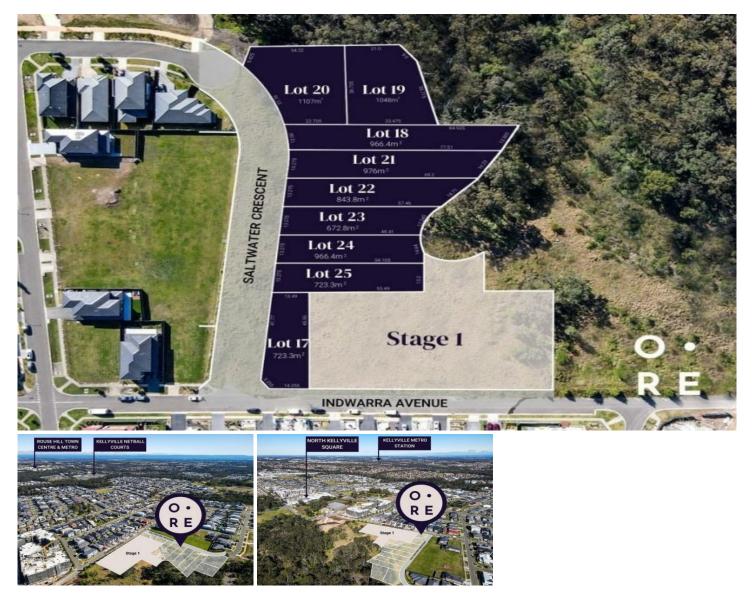

## 19/ Saltwater Crescent North Kellyville NSW

This boutique release of lots on Saltwater Crescent, North Kellyville is an offering not to be missed. Generous frontages, flat building platforms and north east facing backyards, ensuring glorious sunshine and light, year round. Set against a peaceful bush backdrop and amongst high quality homes, the properties are conveniently located within a few minutes walk to North Kellyville Square. Purchasing here assures you of the privacy and tranquillity of a larger lot, located just far enough away from the hustle and bustle of the centre of town, coupled with the convenience of a few minutes walk to a selection of local amenities. North Kellyville and surrounds offer terrific amenity, including quality schooling, a number of efficient transport options, and beautiful parks and other family facilities.