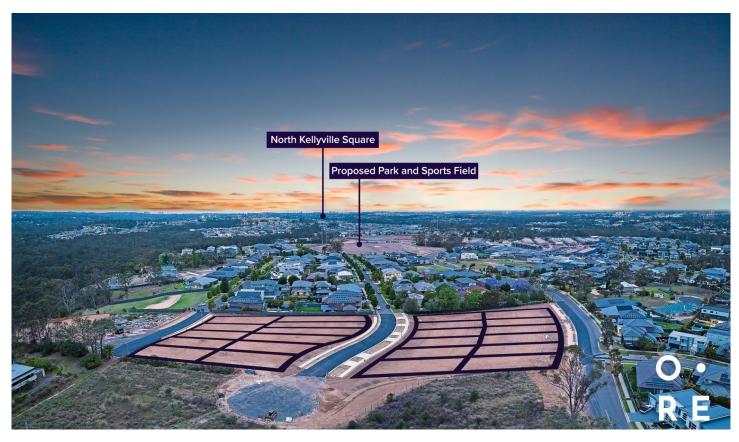

## 35 Stringer Road North Kellyville NSW

ONLY 3 BLOCKS REMAINING - REGISTRATION FAST APPROACHING - SECURE YOUR LOT NOW BEFORE PRICES INCREASE

Flat blocks, 464sqm - 627sqm, walk to transport/parks/amenities. One of the last R2 zoned land estates in North Kellyville.

With a peaceful bush backdrop to the rear of the site, the setting is idyllic, and delivers the convenience of shopping and lifestyle amenities just a few minutes' drive away.

Contact us to secure your lot now with a 5% deposit, with the balance due on settlement, which is presently estimated for early 2024.