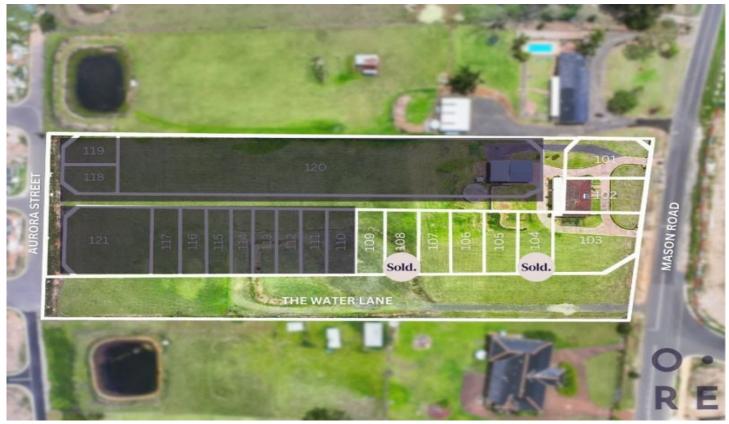

## 35-37 Mason Road Box Hill NSW

Introducing to the market, Luxus Estate at The Water Lane, Box Hill. This convenient location is made up of elevated, premium lots, with dual occupancy potential (STCA), ranging from 263sqm to 325sqm - lot widths from 10m - 12.5m. Some lots with potential for a separate studio, with parking, and with the ability to subdivide off and sell! (STCA)